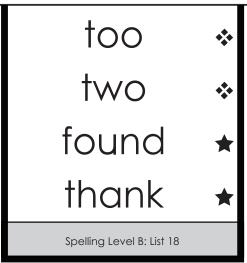

## **Word Slider**

Spelling Level B: List 18

# **Word Slider**

Spelling Level B: List 18

bank
sink
blink
band
lend
stand
sang