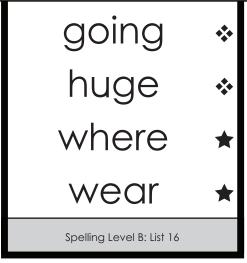

## **Word Slider**

Spelling Level B: List 16

#### Step 4

Students work in pairs. Read the words to a partner. The partner spells the word. Then they switch roles.