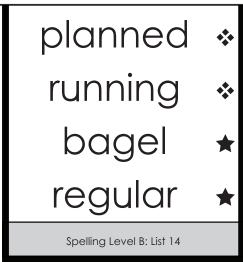

### **Word Slider**

Spelling Level B: List 14

## **Word Slider**

Spelling Level B: List 14

game
just
page
huge
jacket
buggy
gym