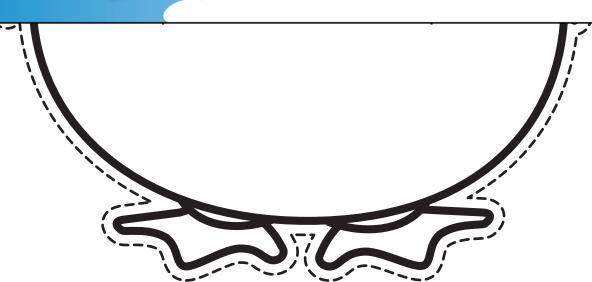

#### Step 2

Make slits in the picture by cutting along the dotted lines in the center of the penguin.

#### Step 3

Color your slider.
Weave the letter strip through the penguin.
Students can slide the strip up and down to view words.