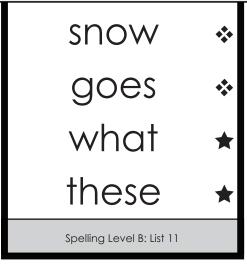

### **Word Slider**

Spelling Level B: List 11

## **Word Slider**

Spelling Level B: List 11

chair
chart
crash
sheep
both
they
this