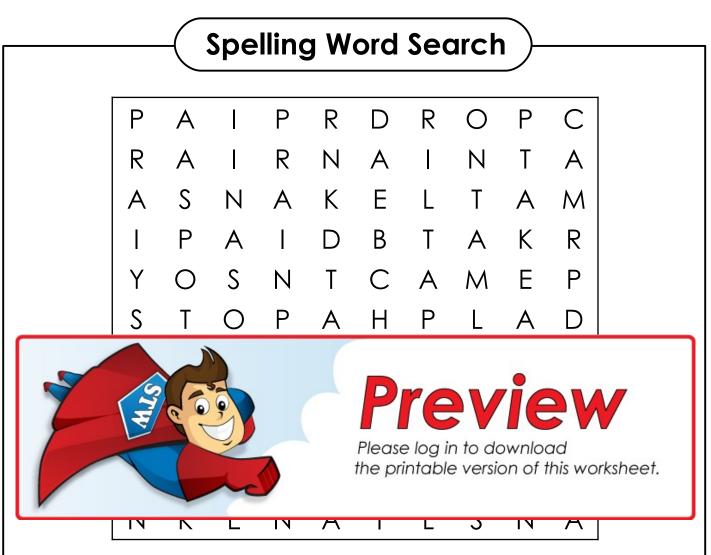

Find your spelling words in the puzzle. Words are hidden  $\rightarrow$  and  $\downarrow$ .

| Sp   | elling Words | Review Words<br>(from B-4) | 00000         |
|------|--------------|----------------------------|---------------|
| RAIN | TAKE         | SPOT                       |               |
| PAID | TAPE         | STOP                       |               |
| NAIL | DAY          | DROP                       |               |
| MADE | SAY          | Star Words                 | · · · · · · · |
| CAME | PLAY         | CHAIN                      |               |
|      |              | SNAKE                      |               |