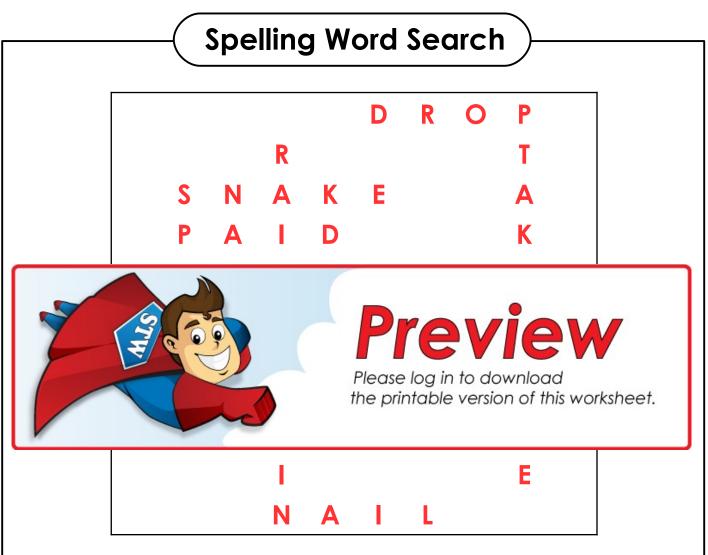

## **SOLUTION**

Find your spelling words in the puzzle. Words are hidden  $\rightarrow$  and  $\downarrow$ .

|      | Spelling Words | Review Words<br>(from B-4) | 000   |
|------|----------------|----------------------------|-------|
| RAIN | TAKE           | SPOT                       | , ° , |
| PAID | TAPE           | STOP                       |       |
| NAIL | DAY            | DROP                       |       |
| MADE | SAY            | Star Words                 | °. Č  |
| CAME | PLAY           | CHAIN                      | .0.0  |
|      |                | SNAKE                      | 0 0   |