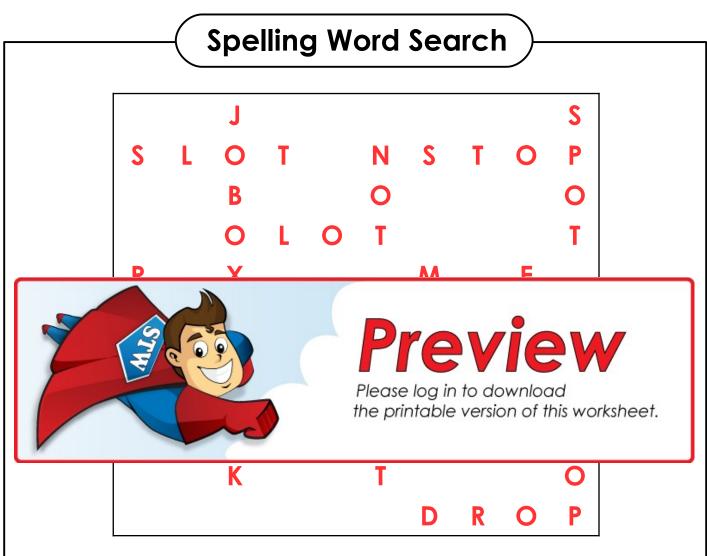

## **SOLUTION**

Find your spelling words in the puzzle. Words are hidden  $\rightarrow$  and  $\downarrow$ .

|      | Spelling Words | Review Words<br>(from B-2) |      |
|------|----------------|----------------------------|------|
| STOP | DROP           | ELSE                       |      |
| TOP  | SPOT           | WENT                       | ZHUA |
| LOT  | DOCK           | MANY                       |      |
| JOB  | NOT            | Star Words                 |      |
| SLOT | BOX            | ROBOT                      |      |
|      |                | HOCKEY                     |      |