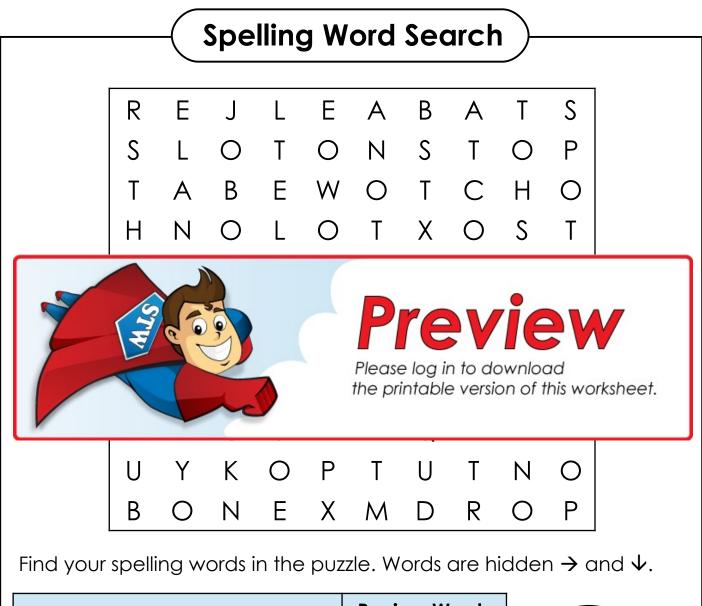

| 5    | Spelling Words | Review Words<br>(from B-2) |       |
|------|----------------|----------------------------|-------|
| STOP | DROP           | ELSE                       |       |
| TOP  | SPOT           | WENT                       | ATT A |
| LOT  | DOCK           | MANY                       |       |
| JOB  | NOT            | Star Words                 |       |
| SLOT | BOX            | ROBOT                      |       |
|      |                | HOCKEY                     |       |