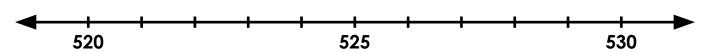

Is 138 closer to 130 or 140? \_\_\_\_\_

What is 138 rounded to the nearest 10? \_\_\_\_\_

Find 522 on the number line and label it.

Is 522 closer to 520 or 530? \_\_\_\_\_

What is 522 rounded to the nearest 10? \_\_\_\_\_