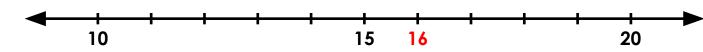

## Rounding to the Nearest Ten

Find 16 on the number line and label it.

Is 16 closer to 10 or 20? \_\_\_\_\_

What is 16 rounded to the nearest 10?

Find 34 on the number line and label it.

the printable version of this worksheet.

## Rounding to the Nearest Ten

Find 16 on the number line and label it.