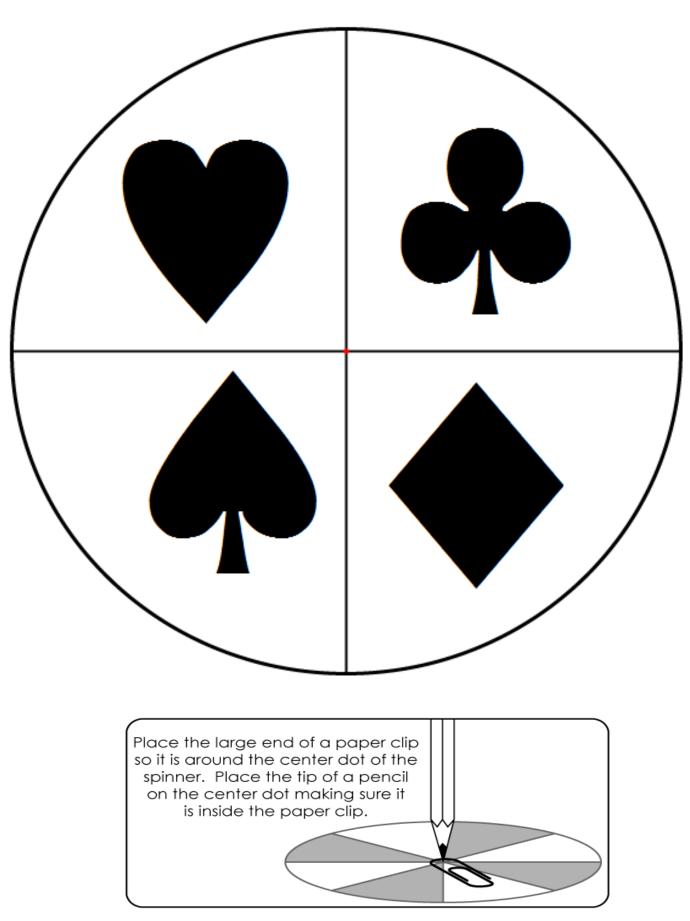

# **Symbol Spinner**

### Part 1: Mathematical Probability

Determine the mathematical probability for each color if you spin the spinner 20 times. Write the probability in the table.

| suit        | club | heart | spade | diamond |
|-------------|------|-------|-------|---------|
| probability |      |       |       |         |

### Part 2: Test the Probability

Now determine the experimental probability. Spin the spinner 32 times and keep a tally of your results in the table below.

| color | club | heart | spade | diamond |
|-------|------|-------|-------|---------|
|       |      |       |       |         |
|       |      |       |       |         |
| tally |      |       |       |         |
|       |      |       |       |         |
|       |      |       |       |         |