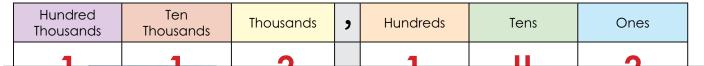

## **Understanding Place Value**

a. Write the number 112,142 on the place-value table.

| Hundred<br>Thousands | Ten<br>Thousands | Thousands | , | Hundreds | Tens | Ones |
|----------------------|------------------|-----------|---|----------|------|------|
|                      |                  |           |   |          |      |      |

## **Understanding Place Value**

a. Write the number 112,142 on the place-value table.