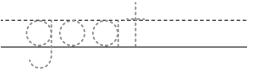

## **Trace and Write**

Look at the picture. Trace the word. Then write the word on the line.

## Preview

Please log in to download the printable version of this worksheet.

| _ |        |        |     |    |      |    |     |   |     |   |   |   |   |   |   |   |       |   |   |   |   |   |   |   |
|---|--------|--------|-----|----|------|----|-----|---|-----|---|---|---|---|---|---|---|-------|---|---|---|---|---|---|---|
|   |        |        |     |    |      |    |     |   |     |   |   |   |   |   |   |   |       |   |   |   |   |   |   |   |
|   |        |        |     |    |      |    |     |   |     |   |   |   |   |   |   |   |       |   |   |   |   |   |   |   |
|   | 0      |        |     |    |      |    |     |   |     |   |   | i |   |   |   |   |       |   |   |   |   |   |   |   |
|   | 0      |        |     |    |      |    |     |   |     |   |   | i |   |   |   |   |       |   |   |   |   |   |   |   |
|   | 0      |        |     |    |      |    |     |   |     |   |   | - |   |   |   |   |       |   |   |   |   |   |   |   |
| - | <br>т; | , -r., | -,- | -, | ~~   | 5. |     | , | ¬.− |   |   | - | _ |   | _ |   | <br>_ |   | - | - |   |   |   |   |
|   | 10     |        | ٠,  | ,  |      | ٠. | ,   |   | •   |   |   | : |   |   |   |   |       |   |   |   |   |   |   |   |
|   |        |        | - 0 | 1  |      | ٠, | - 6 |   |     |   |   | : |   |   |   |   |       |   |   |   |   |   |   |   |
|   | 9.     |        |     |    |      | ." | - 6 |   |     |   |   | : |   |   |   |   |       |   |   |   |   |   |   |   |
|   |        | b      | . " |    |      | ," | 9   | ٠ | "   | : |   | : |   |   |   |   |       |   |   |   |   |   |   |   |
| - | _      | -0.1   | _   |    | - 89 | _  | _   |   |     | _ | _ | _ |   | _ | _ | _ | _     | _ | _ |   | _ | _ | _ | _ |