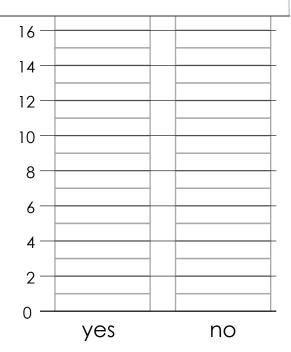

## **Graphing**

Your teacher will ask the class the question: Do you like green eggs and ham? Raise your hand to show your answer. Yes or no.

Put a tally mark under **yes** or **no** for each student in your class. Use the data from the tally chart to fill in the bar graph.

## number of students

student answers