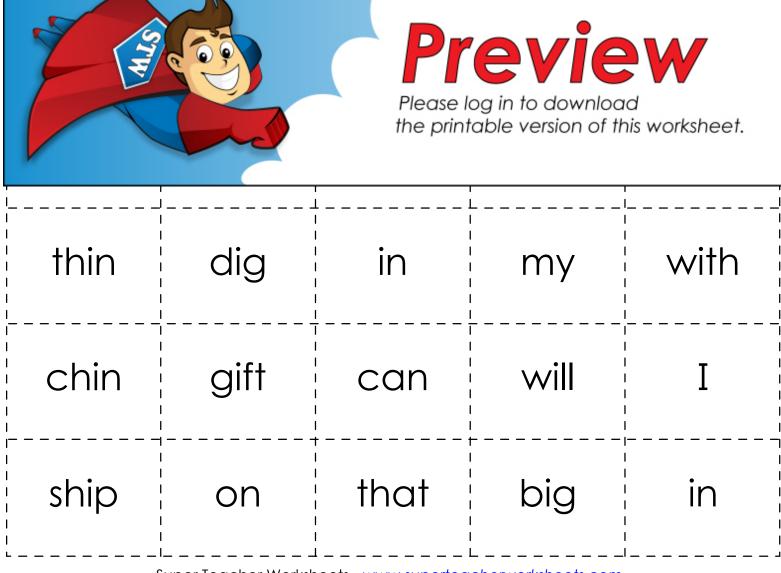

Name:

Phonics: Short-I

## Let's Make Sentences

Cut out the words. Rearrange them on the table to make sentences. Try to use a short-i word in each sentence.

**examples:** Look at that <u>big pig</u>.

Will you sit on my ship? Did you see my gift?