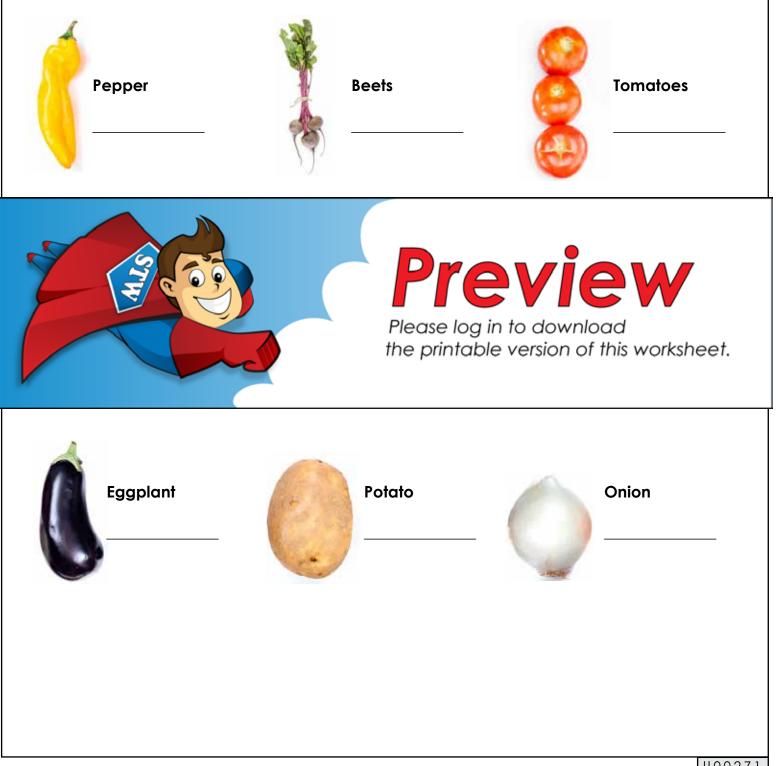

## Measure the Vegetables

Cut out the vegetable flashcards below.

Use a ruler to measure the height of each vegetable to the nearest inch.

Super Teacher Worksheets - www.superteacherworksheets.com

## Measure the Vegetables

Cut out the vegetable flashcards.

Use a ruler to measure the height of each vegetable on the flashcards to the nearest inch.