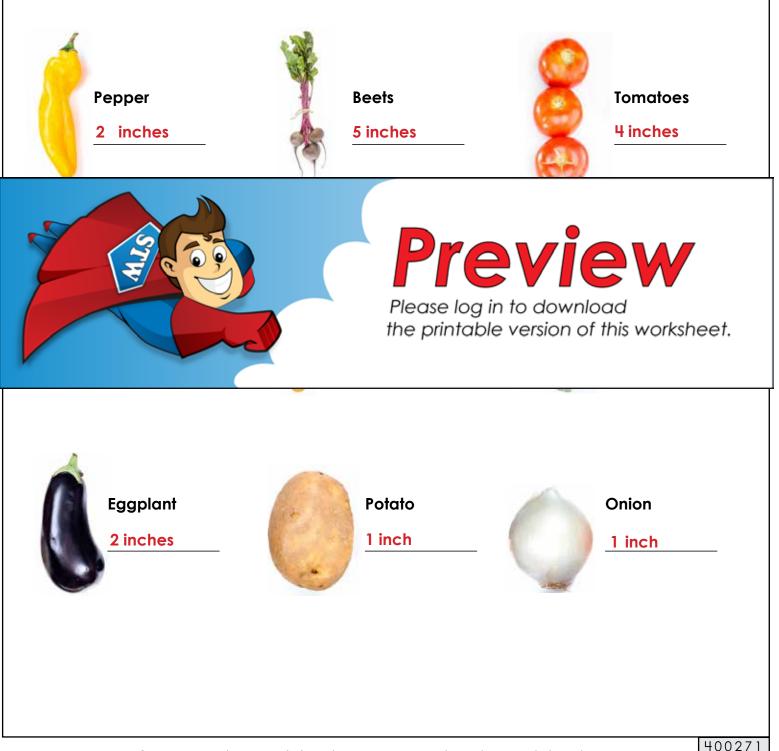

## ANSWER

## Measure the Vegetables

Cut out the vegetable flashcards.

Use a ruler to measure the height of each vegetable on the flashcards to the nearest inch.

**Important note:** Answers will vary depending on your computer's printer settings. Measurements may not be the same as the answers below.