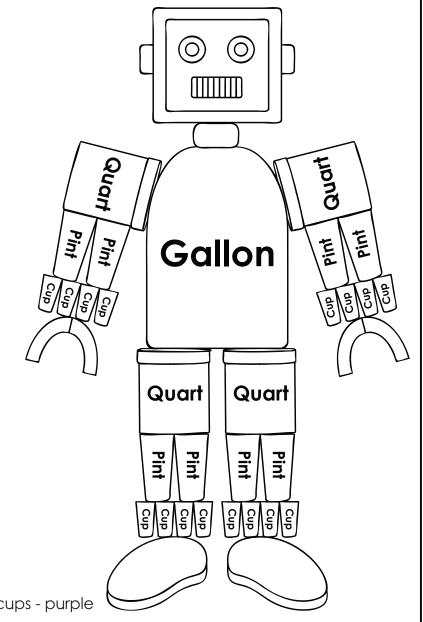

## **Measuring Capacity Gallon Bot**

Use the GallonBot illustration to help you answer the questions.

- a. How many quarts are in a gallon?
- b. How many pints are in a gallon?
- c. How many cups are in a gallon?
- d. Which is greater: a quart or a pint?
- e. How many cups are in a pint?
- f. Which is less: a cup or a pint?
- g. How many cups are in a quart?
- h. How many pints are in 2 quarts?
- i. How many cups are in 3 pints?
- j. Which is greater: 8 cups or 1 quart?
- k. Which is less: 4 quarts or one gallon?
- I. Color Gallon Bot as follows: gallons red; quarts green; pints blue; cups purple

## **Measuring Capacity Gallon Bot**

Use the GallonBot illustration to help you answer the questions.

a. How many quarts are in a gallon?

4 quarts

b. How many pints are in a gallon?

8 pints

c. How many cups are in a gallon?

16 cups

d. Which is greater: a quart or a pint?

quart

e. How many cups are in a pint?

2 cups

f. Which is less: a cup or a pint?

cup

g. How many cups are in a quart?

4 cups

h. How many pints are in 2 quarts?

4 pints

. How many cups are in 3 pints?

6 cups

j. Which is greater: 8 cups or 1 quart?

8 cups

k. Which is less: 4 quarts or one gallon?

They are equal.

I. Color Gallon Bot as follows: gallons - red; quarts - green; pints - blue; cups - purple