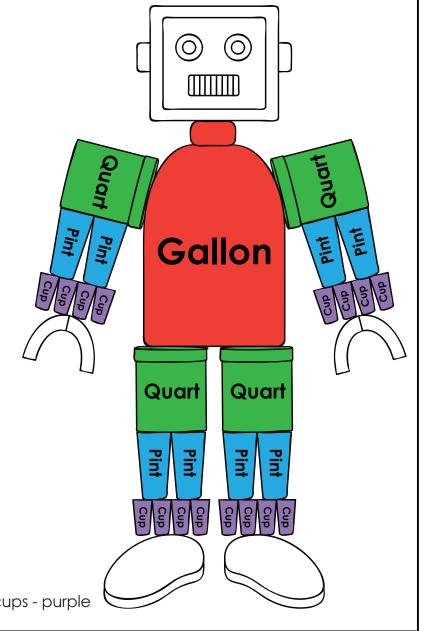

## **Measuring Capacity Gallon Bot**

Use the GallonBot illustration to help you answer the questions.

- a. How many quarts are in a gallon?
- b. How many pints are in a gallon?
- c. How many cups are in a gallon?
- d. Which is greater: a quart or a pint?
- e. How many cups are in a pint?
- f. Which is less: a cup or a pint?
- g. How many cups are in a quart?
- h. How many pints are in 2 quarts?
- i. How many cups are in 3 pints?
- j. Which is greater: 8 cups or 1 quart?
- k. Which is less: 4 quarts or one gallon?
- I. Color Gallon Bot as follows: gallons red; quarts green; pints blue; cups purple

## **Measuring Capacity Gallon Bot**

Use the GallonBot illustration to help you answer the questions.

a. How many quarts are in a gallon?

4 quarts

b. How many pints are in a gallon?

8 pints

c. How many cups are in a gallon?

16 cups

d. Which is greater: a quart or a pint?

quart

e. How many cups are in a pint?

2 cups

f. Which is less: a cup or a pint?

cup

g. How many cups are in a quart?

4 cups

h. How many pints are in 2 quarts?

4 pints

. How many cups are in 3 pints?

6 cups

j. Which is greater: 8 cups or 1 quart?

8 cups

k. Which is less: 4 quarts or one gallon?

They are equal.

I. Color Gallon Bot as follows: gallons - red; quarts - green; pints - blue; cups - purple