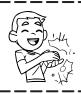

- 1. Lisa and Anna \_\_\_\_\_ down the hallway because they are excited that they don't have homework.
- 2. The \_\_\_\_\_ cheered loudly in the stands.