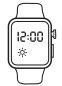

## **Preview**

Please log in to download the printable version of this worksheet.

- **5**. Eva looks at her \_\_\_\_\_ to see what time it is.
- **6**. My mom turned on the \_\_\_\_\_\_ because it was so hot in the kitchen.