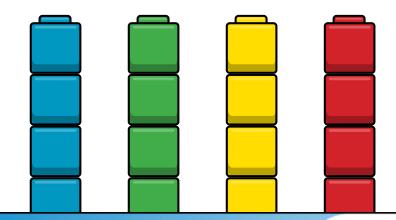

### Preview

Please log in to download the printable version of this worksheet.

Each stack has 10 cubes.

How many cubes are there? \_\_\_\_\_