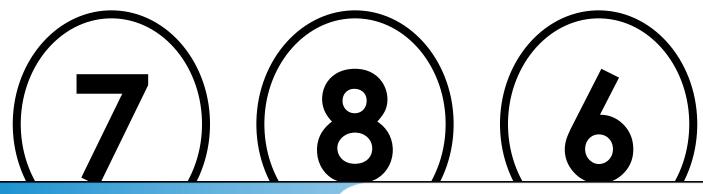

### **Daily Word Problem**

# Preview

Please log in to download the printable version of this worksheet.

Which number has the largest value?

Which number has the smallest value?