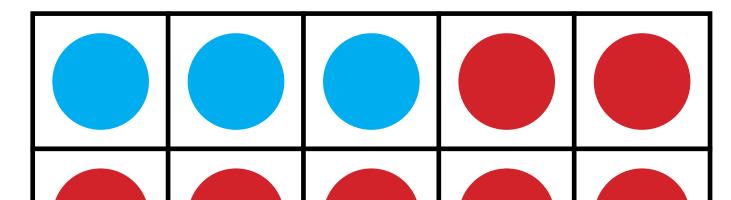

## Preview

Please log in to download the printable version of this worksheet.

How many blue

Js are there?

How many **red** ( )s are there?

How many ()s are there in all?

Name: \_\_\_\_\_

K-90 Largest & Smallest Value