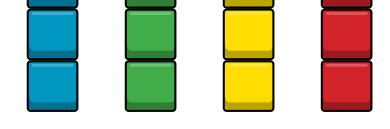

## Preview

Please log in to download the printable version of this worksheet.

How many blue

Js are there?

How many **red** ( )s are there?

How many ()s are there in all?

Name: \_\_\_\_\_

K-90 Largest & Smallest Value