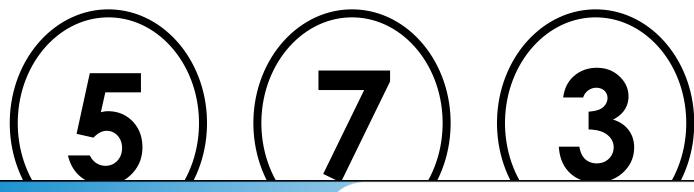

K-81 Largest & Smallest Value

# Preview

Please log in to download the printable version of this worksheet.

Which number has the largest value?

Which number has the smallest value?

K-82 Subtraction within 10