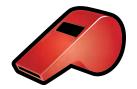

## Daily Word Problem

Dad ate 5

Mom ate 3

# Preview

Please log in to download the printable version of this worksheet.

Who ate the most

Who ate the fewest

K-84 Addition to 10