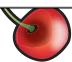

### Daily Word Problem

Tina has 4 s.

Mei has 2 s

## Preview

Please log in to download the printable version of this worksheet.

Who has the most

**S?** 

Who has the fewest

S

Name: \_\_\_\_\_

K-72 Identifying Basic Shapes