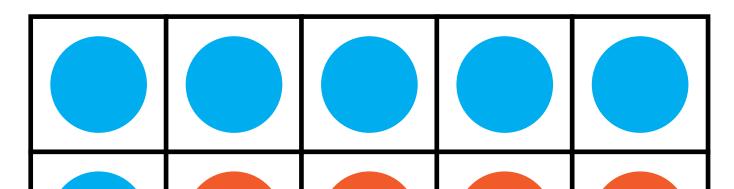

#### **Daily Word Problem**

### Preview

Please log in to download the printable version of this worksheet.

HOW MANY DIV

How many ( )s are there in all? \_\_\_\_