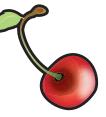

### Daily Word Problem

Tina has 4 s.

Mei has 2 s

## Preview

Please log in to download the printable version of this worksheet.

Who has the most

**S?** 

Who has the fewest

S

Name: \_\_\_\_\_

K-72 Identifying Basic Shapes