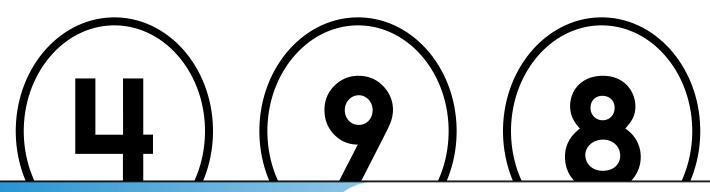

K-66 Largest & Smallest Value

# Preview

Please log in to download the printable version of this worksheet.

Which number has the greatest value?

Which number has the least value?

K-67 Subtraction within 10