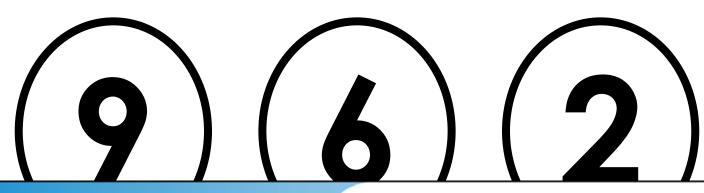

K-61 Largest & Smallest Value

## Preview

Please log in to download the printable version of this worksheet.

Which number has the largest value?

Which number has the smallest value?

**K-62** Addition to 10