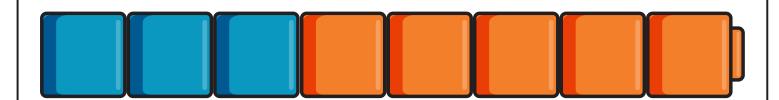

### Daily Word Problem

How many blue

# Preview

Please log in to download the printable version of this worksheet.

How many cubes are there in all?

+ \_\_\_\_\_ = \_\_\_\_

Name: \_\_\_\_

**K-30** Addition to 10