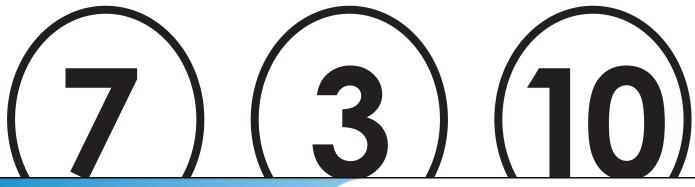

### Preview

Please log in to download the printable version of this worksheet.

Which number has the greatest value? \_\_\_\_