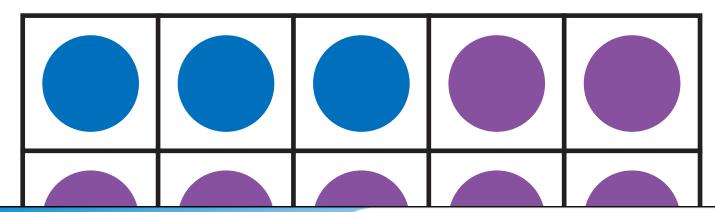

## Preview

Please log in to download the printable version of this worksheet.

How many **purple** ( )s are there? \_\_\_\_\_

How many ()s are there in all? \_\_\_\_\_