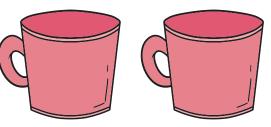

### **Daily Word Problem**

There are

on the table.

# Preview

Please log in to download the printable version of this worksheet.

How many

S

are there in all?

+ =

Name: \_\_\_\_\_

K-28 Largest & Smallest Value