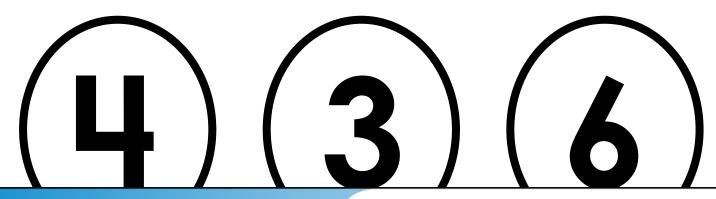

#### **Daily Word Problem**

## Preview

Please log in to download the printable version of this worksheet.

Which number has the largest value?

Name: \_\_\_\_\_

**K-25** Counting to 5; Addition to 5