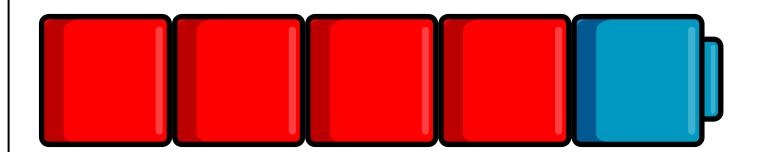

### Daily Word Problem

# Preview

Please log in to download the printable version of this worksheet.

How many **blue** cubes are there?

How many cubes are there in all?