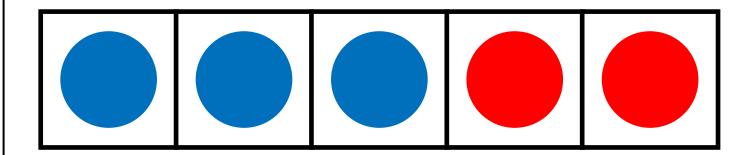

### Preview

Please log in to download the printable version of this worksheet.

How many **red** s are there?

How many ()s are there in all? \_\_\_\_\_

K-17 Comparing (Most-Fewest)