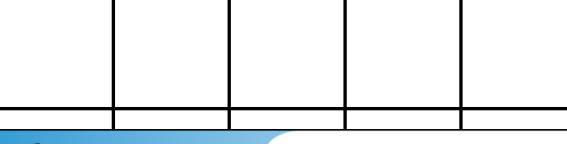

#### Daily Word Problem

Count by ones.

Fill in the missing numbers.

16, , 18, , 20

Name: \_\_\_\_

**K-120** Counting to 15

### ( Daily Word Problem )

Draw 11 circles in the ten frames.

## Preview

Please log in to download the printable version of this worksheet.