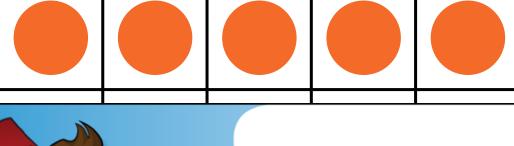

#### Daily Word Problem

Color 4 more stars.

# Preview

Please log in to download the printable version of this worksheet.

How many stars are colored total?

Name: \_\_\_\_\_

K-117 Subtraction within 15