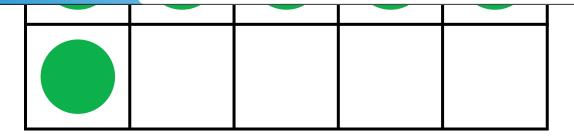

### Daily Word Problem

Draw 15 circles in the ten frames.

### Preview

Please log in to download the printable version of this worksheet.

Name: \_\_\_\_\_