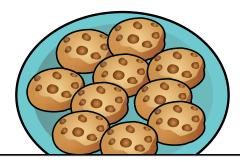

### ( Daily Word Problem)

Each plate has ten cookies.

# Preview

Please log in to download the printable version of this worksheet.

Count by tens. Fill in the missing numbers.

10, \_\_\_\_, 40, \_\_\_\_

How many cookies are there? \_\_\_\_\_