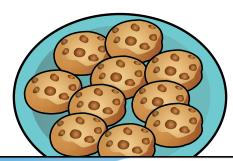

### ( Daily Word Problem)

Each plate has ten cookies.

# Preview

Please log in to download the printable version of this worksheet.

Count by tens. Fill in the missing numbers.

10, \_\_\_\_, 40, \_\_\_\_

How many cookies are there? \_\_\_\_\_