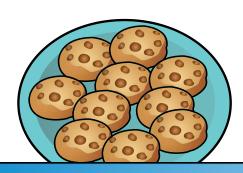

### ( Daily Word Problem)

Each plate has ten cookies.

# Preview

Please log in to download the printable version of this worksheet.

Count by tens. Fill in the missing numbers.

10, \_\_\_\_, 40, \_\_\_\_

How many cookies are there? \_\_\_\_\_