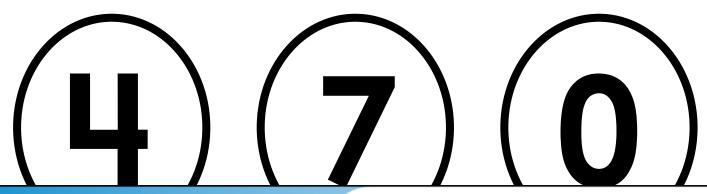

#### Daily Word Problem

# Preview

Please log in to download the printable version of this worksheet.

Which number has the smallest value?

K-14 Comparing (Fewest/Most)