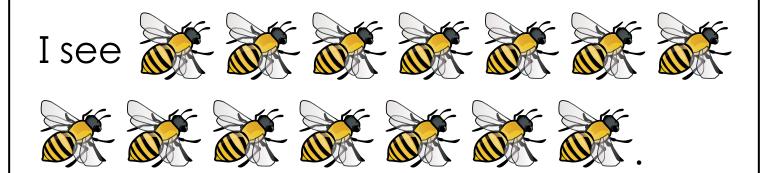

## Preview

Please log in to download the printable version of this worksheet.

How many are at the zoo now?

Name: \_\_\_\_\_

K-109 Subtraction within 15