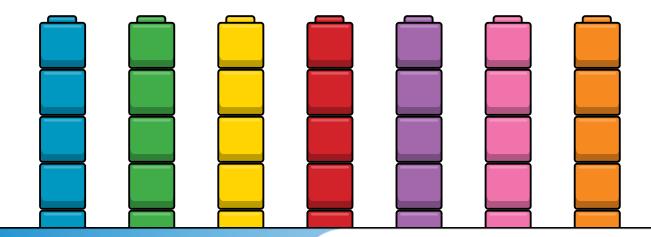

## Preview

Please log in to download the printable version of this worksheet.

Count by tens. Fill in the missing numbers.

10, 20, \_\_\_\_\_, 40, \_\_\_\_\_, 60, \_\_\_\_\_

How many cubes are there? \_\_\_\_\_