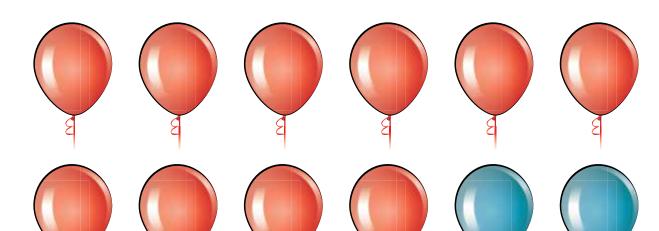

# Preview

Please log in to download the printable version of this worksheet.

How many **blue** 

How many total

Name:

**K-103** Addition to 15