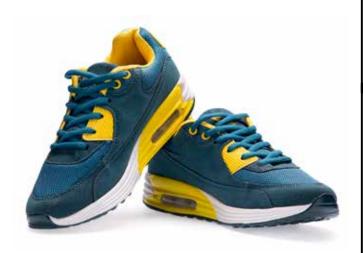

#### Daily Word Problem

De'Andre received \$100 for getting good grades on his report card. He purchased a pair of sneakers for \$58.42 and a shirt for \$23.89. How much money does De'Andre have left?

Show your work.