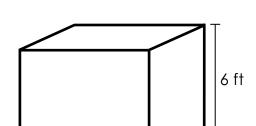

### Daily Word Problem

Three boxes are being shipped on a freight train. Their dimensions are shown below.