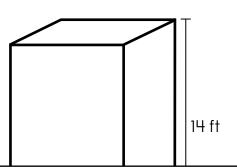

### Daily Word Problem

Three boxes are being shipped on a freight train. Their dimensions are shown below.