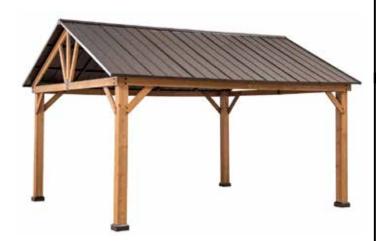

#### Daily Word Problem

The Harris family is planning to have their annual family reunion at a local park pavilion. The pavilion measures  $20\frac{1}{2}$  feet long and  $16\frac{1}{2}$  feet wide. What is the area, in square feet, that is covered by the pavilion?

Show your work. )

( Write your answer as a mixed number or decimal.