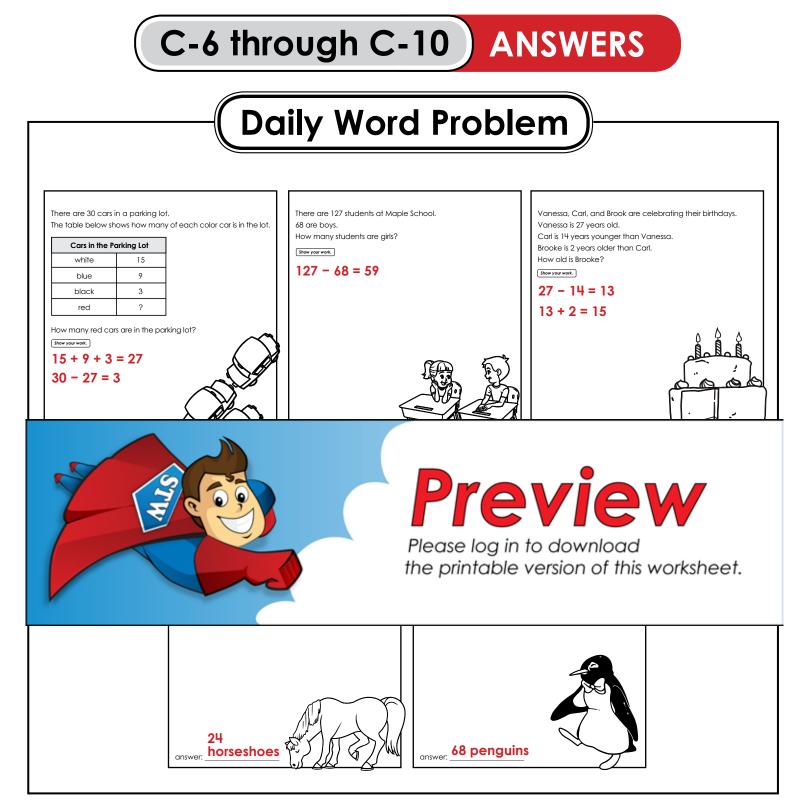

Name:

Addition & Subtraction

**C-6** 

Multi-

Step

There are 30 cars in a parking lot.

The table below shows how many of each color car is in the lot.

| Cars in the Parking Lot |    |                                                                                  |
|-------------------------|----|----------------------------------------------------------------------------------|
| white                   | 15 |                                                                                  |
| blue                    | 9  |                                                                                  |
|                         | F  | Preview<br>Please log in to download<br>the printable version of this worksheet. |
|                         |    |                                                                                  |
| answer:                 |    |                                                                                  |

## Daily Word Problem

Single

Step

Addition &

Subtraction

**C-7** 

There are 127 students at Maple School.

68 are boys.

How many students are girls?

Show your work.

## Daily Word Problem

Addition &

Subtraction

**C-8** 

Multi-

Step

Vanessa, Carl, and Brook are celebrating their birthdays.

Vanessa is 27 years old.

Carl is 14 years younger than Vanessa.

Brooke is 2 years older than Carl.

How old is Brooke?

Show your work.

Single

Step

Multiplication & Division

**C-9** 

There are 6 horses in a field.

Each horse has a horseshoe on each foot.

How many horseshoes do the horses have in all?

Show your work.

## Daily Word Problem

There were 64 penguins at the zoo.

Then 18 baby penguins were born.

Then 14 penguins were sent away to another zoo.

How many penguins does the zoo have now?

Show your work.