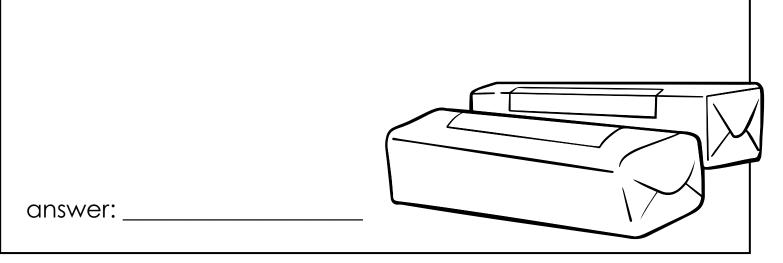

## **Daily Word Problem**

Robert has a dozen pieces of lumber. The line plot below shows the length of each piece of lumber.

Super Teacher Worksheets - www.superteacherworksheets.com

Name: \_

Single-Step