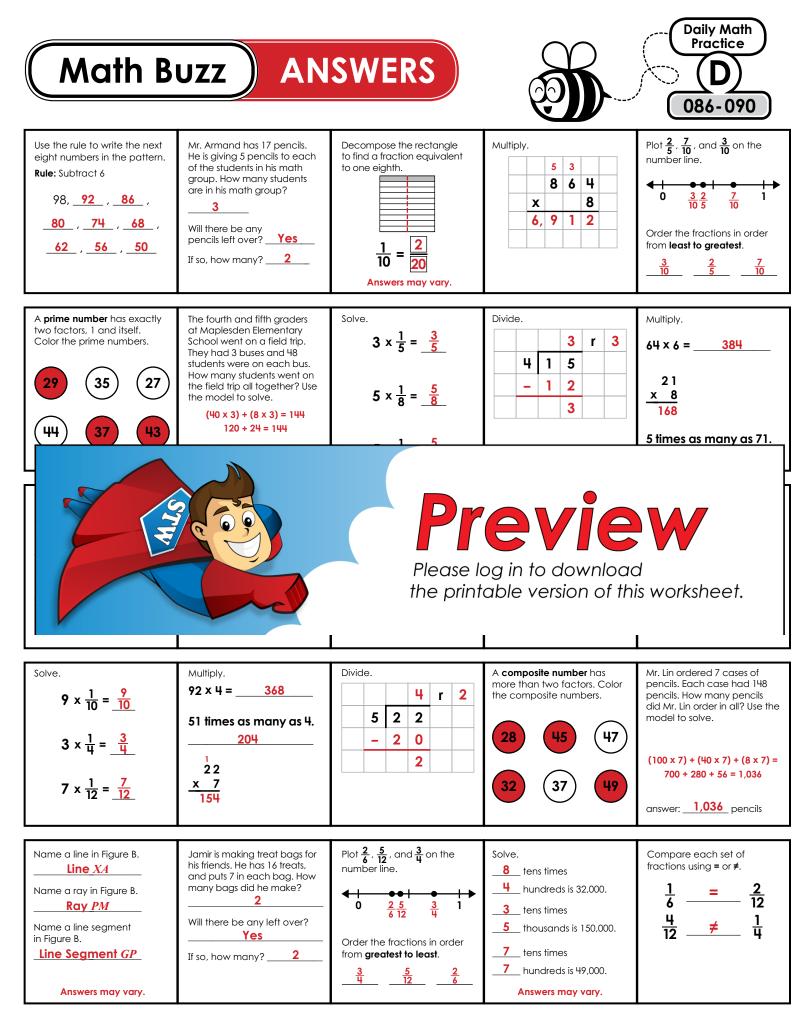

| Name:                                                                                                                                                                                                                                          | Daily Math<br>Practice |  |
|------------------------------------------------------------------------------------------------------------------------------------------------------------------------------------------------------------------------------------------------|------------------------|--|
| Math Buzz                                                                                                                                                                                                                                      |                        |  |
| A <b>prime number</b> has exactly two factors, 1 and itself. Color the prime numbers.                                                                                                                                                          |                        |  |
| 29 35 27 44                                                                                                                                                                                                                                    | ) (37) (43)            |  |
| The fourth and fifth graders at Maplesden<br>Elementary School went on a field trip.<br>They had 3 buses and 48 students were on<br>each bus. How many students went on the<br>field trip all together? Use the model to solve.<br><b>40 8</b> |                        |  |
| Rease log in to download<br>the printable version of this worksheet.                                                                                                                                                                           |                        |  |
|                                                                                                                                                                                                                                                | Multiply.              |  |
| answer: students                                                                                                                                                                                                                               | 64 × 6 =               |  |
| Divide.                                                                                                                                                                                                                                        | 21<br><u>x 8</u>       |  |
|                                                                                                                                                                                                                                                | 5 times as many as 71. |  |

Super Teacher Worksheets - www.superteacherworksheets.com

| Name:                                                            | — Daily Math<br>Practice                                                                |
|------------------------------------------------------------------|-----------------------------------------------------------------------------------------|
| Math Buzz                                                        |                                                                                         |
|                                                                  |                                                                                         |
| $\begin{array}{c c} F & G & P & Y \\ \hline A & C & \end{array}$ |                                                                                         |
| Figure B<br>Name a line in Figure B                              |                                                                                         |
|                                                                  | <b>Preview</b><br>Please log in to download<br>the printable version of this worksheet. |
| Order the fractions in order from <b>greatest to least</b> .     | Will there be any left over?<br>If so, how many?                                        |
| Solve.<br>tens times hundreds is 32,00                           | 1 2                                                                                     |
| tens times thousands is 150,0<br>tens times hundreds is 49,00    | <u>4</u> <u>1</u>                                                                       |