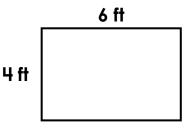

Super Teacher Worksheets - www.superteacherworksheets.com

Name:

Mr. Swanson built two rectangular garden beds. The size of the first garden bed is shown below.

The second garden bed has the same area as the first, but has a different perimeter. The table shows the height increase, in inches, of some of the plants Mauricio's science class is growing from last month to this month.