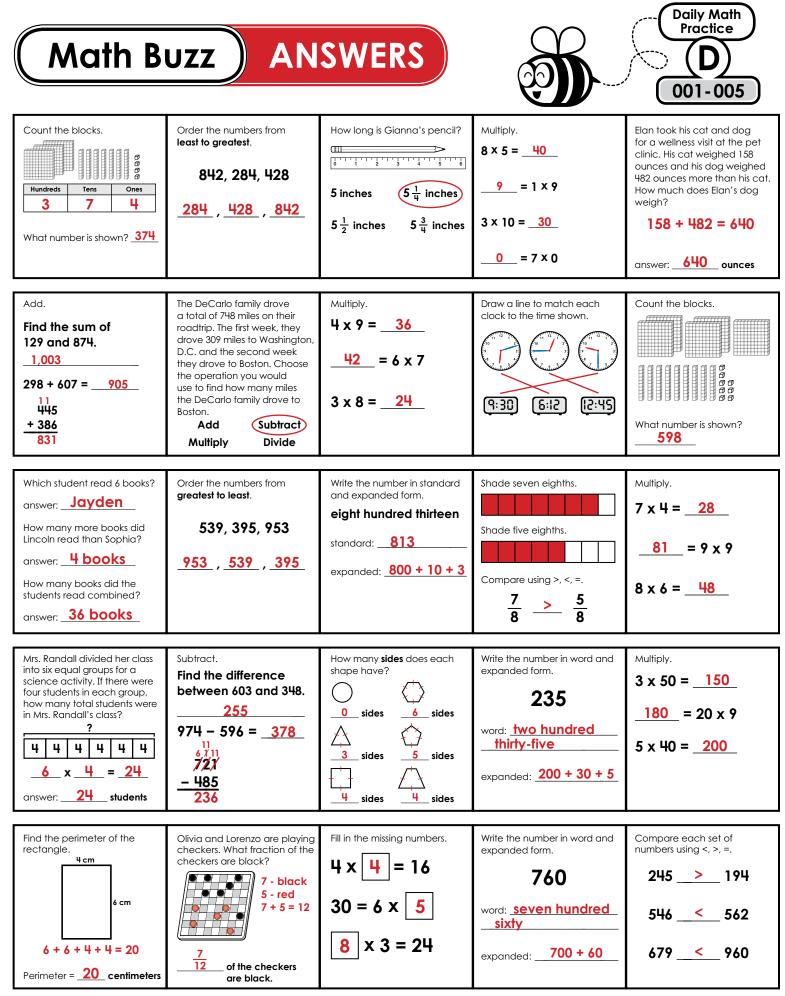

| Name:<br>Math Buzz                          |                      |                                  | Daily Math<br>Practice<br>(D)<br>001                                                          |  |
|---------------------------------------------|----------------------|----------------------------------|-----------------------------------------------------------------------------------------------|--|
| Count the blocks.                           |                      | Order the nu<br>least to grea    | umbers from                                                                                   |  |
|                                             |                      | 84                               | 2, 284, 428                                                                                   |  |
| Hundreds Tens                               | Ones                 |                                  |                                                                                               |  |
| What number is shown?                       |                      |                                  | /                                                                                             |  |
| How long is Gianna's pencil?                |                      |                                  |                                                                                               |  |
|                                             |                      |                                  |                                                                                               |  |
| 0 1 2 3 4 5 6<br>inches                     |                      |                                  |                                                                                               |  |
| 5 inches 5                                  | $\frac{1}{4}$ inches | $5\frac{1}{2}$ inches            | $5\frac{3}{4}$ inches                                                                         |  |
| Multiply.<br>8 x 5 =<br>= 1 x 9<br>3 x 10 = | clinic. His cat weig | ned 158 ounce<br>han his cat. Ho | rellness visit at the pet<br>es and his dog weighed<br>ow much does Elan's<br><b>? ounces</b> |  |
| = 7 x 0                                     | answer:              | ounces                           |                                                                                               |  |

| Name:                                               |                  | _                           | Daily Math<br>Practice                               |  |
|-----------------------------------------------------|------------------|-----------------------------|------------------------------------------------------|--|
| Mat                                                 | h Buzz           |                             |                                                      |  |
| Summer Reading                                      |                  | Which student read 6 books? |                                                      |  |
| Arden                                               |                  |                             | answer:                                              |  |
| Jayden                                              | /den / / / /     |                             | How many more books did<br>Lincoln read than Sophia? |  |
| Lincoln                                             |                  |                             | answer:                                              |  |
| Sophia                                              | 0000             |                             | How many books did the students read combined?       |  |
| Each 🖉 =                                            | = 2 books        |                             | answer:                                              |  |
| Order the numbers from <b>greatest to least</b> . S |                  | Sha                         | ide seven eighths.                                   |  |
| 539                                                 | 395 953          |                             |                                                      |  |
|                                                     |                  | Shq                         | Ide five eighths.                                    |  |
| Write the number in standard and expanded form.     |                  |                             |                                                      |  |
| eight                                               | hundred thirteen |                             |                                                      |  |
| standard:                                           |                  | Cor                         | Compare using >, <, =.                               |  |
| expanded:                                           |                  |                             | $\frac{7}{8} - \frac{5}{8}$                          |  |
| Multiply.                                           |                  |                             |                                                      |  |
| 7 x 4 = = 9 x 9 8 x 6 =                             |                  |                             |                                                      |  |

| Name:                                                                                                                                 | Daily Math<br>Practice     |
|---------------------------------------------------------------------------------------------------------------------------------------|----------------------------|
| Math Buzz                                                                                                                             |                            |
| Mrs. Randall divided her class into six equal                                                                                         | Subtract. (Show your work) |
| groups for a science activity. If there were<br>four students in each group, how many<br>total students were in Mrs. Randall's class? | Find the difference        |
| ?                                                                                                                                     | between 603 and 348.       |
| 44444                                                                                                                                 | 974 – 596 =                |
| x=                                                                                                                                    | 721                        |
| answer: <b>students</b>                                                                                                               | <u> </u>                   |
| How many <b>sides</b> does each shape have?                                                                                           |                            |
|                                                                                                                                       | sides                      |
|                                                                                                                                       | sides                      |
| Write the number in word and expanded form.                                                                                           | Multiply.                  |
| 235                                                                                                                                   | 3 x 50 =                   |
| word:                                                                                                                                 | = = 20 x 9                 |
| expanded:                                                                                                                             | _ 5 x 40 =                 |