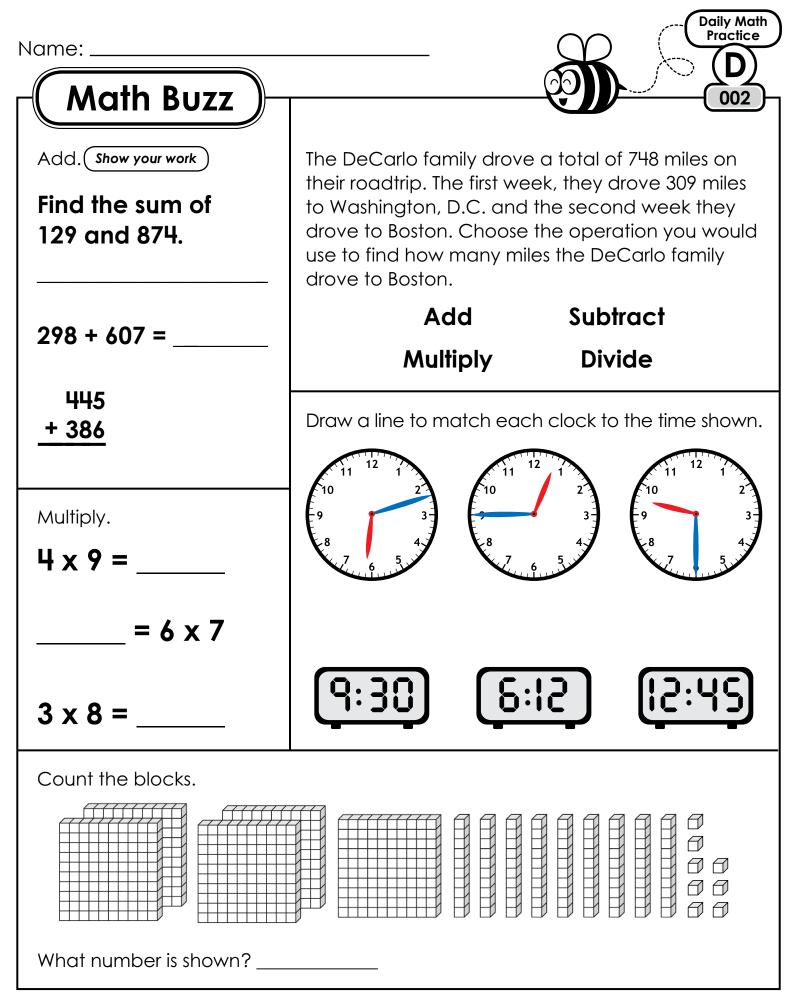

| Name:<br>Math Buzz                          |                      |                                  | Daily Math<br>Practice<br>(D)<br>001                                                          |  |
|---------------------------------------------|----------------------|----------------------------------|-----------------------------------------------------------------------------------------------|--|
| Count the blocks.                           |                      | Order the nu<br>least to grea    | umbers from                                                                                   |  |
|                                             |                      | 84                               | 2, 284, 428                                                                                   |  |
| Hundreds Tens                               | Ones                 |                                  |                                                                                               |  |
| What number is shown?                       |                      |                                  | /                                                                                             |  |
| How long is Gianna's pencil?                |                      |                                  |                                                                                               |  |
|                                             |                      |                                  |                                                                                               |  |
| 0 1 2 3 4 5 6<br>inches                     |                      |                                  |                                                                                               |  |
| 5 inches 5                                  | $\frac{1}{4}$ inches | $5\frac{1}{2}$ inches            | $5\frac{3}{4}$ inches                                                                         |  |
| Multiply.<br>8 x 5 =<br>= 1 x 9<br>3 x 10 = | clinic. His cat weig | ned 158 ounce<br>han his cat. Ho | rellness visit at the pet<br>es and his dog weighed<br>ow much does Elan's<br><b>? ounces</b> |  |
| = 7 x 0                                     | answer:              | ounces                           |                                                                                               |  |