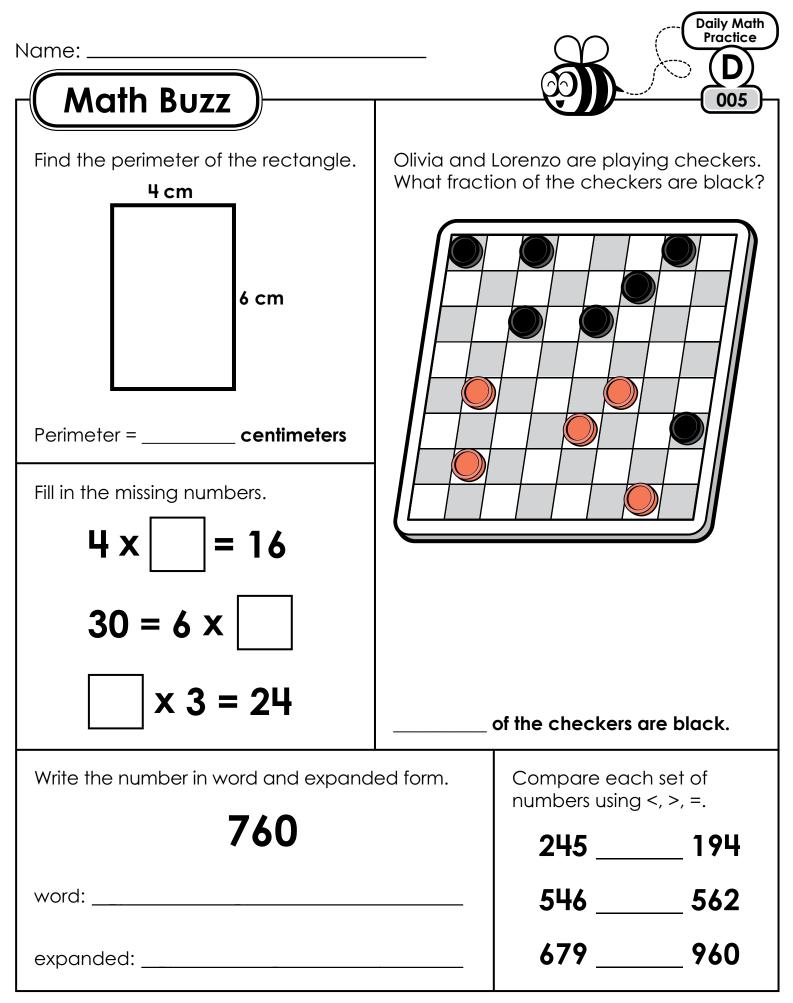

| Name:                                                                                                                                 | Daily Math<br>Practice     |
|---------------------------------------------------------------------------------------------------------------------------------------|----------------------------|
| Math Buzz                                                                                                                             |                            |
| Mrs. Randall divided her class into six equal                                                                                         | Subtract. (Show your work) |
| groups for a science activity. If there were<br>four students in each group, how many<br>total students were in Mrs. Randall's class? | Find the difference        |
| ?                                                                                                                                     | between 603 and 348.       |
| 44444                                                                                                                                 | 974 – 596 =                |
| x=                                                                                                                                    | 721                        |
| answer: <b>students</b>                                                                                                               | <u> </u>                   |
| How many <b>sides</b> does each shape have?                                                                                           |                            |
|                                                                                                                                       | sides                      |
|                                                                                                                                       | sides                      |
| Write the number in word and expanded form.                                                                                           | Multiply.                  |
| 235                                                                                                                                   | 3 x 50 =                   |
| word:                                                                                                                                 | = = 20 x 9                 |
| expanded:                                                                                                                             | _ 5 x 40 =                 |