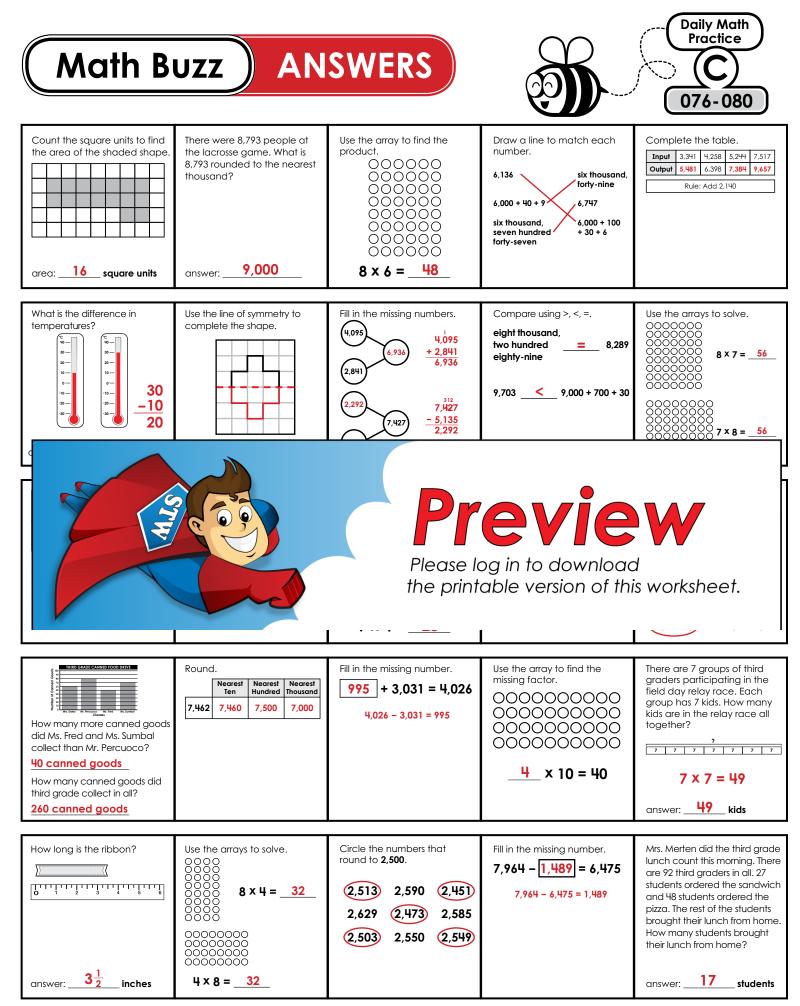

Name:

Math Buzz

 $8 \times 6 =$ 

Count the square units to find the area of the shaded shape.

There were 8,793 people at the lacrosse game. What is 8,793 rounded to the nearest thousand?

Daily Math Practice

Preview Please log in to download

the printable version of this worksheet.

6,000 + 40 + 9 6,747

six thousand, seven hundred forty-seven 6,000 + 100 + 30 + 6

Complete the table.

| Input           | 3,341 | 4,258 | 5,244 | 7,517 |  |  |
|-----------------|-------|-------|-------|-------|--|--|
| Output          |       | 6,398 |       |       |  |  |
| Rule: Add 2,140 |       |       |       |       |  |  |

What fraction of the

Complete the table.

| Input | Output |
|-------|--------|
| 3,225 |        |
| 4,226 |        |
| 6,608 | 5,353  |
| 7,216 |        |

Daily Math Practice

Rule: Subtract 1 255

| Name:                                                                                                                                                                                                                                                                                               | Daily Math<br>Practice                                     |  |  |  |  |  |
|-----------------------------------------------------------------------------------------------------------------------------------------------------------------------------------------------------------------------------------------------------------------------------------------------------|------------------------------------------------------------|--|--|--|--|--|
| Math Buzz                                                                                                                                                                                                                                                                                           |                                                            |  |  |  |  |  |
| How long is the ribbon?                                                                                                                                                                                                                                                                             |                                                            |  |  |  |  |  |
|                                                                                                                                                                                                                                                                                                     |                                                            |  |  |  |  |  |
| 0 1 2 3 4 5 6<br>inches                                                                                                                                                                                                                                                                             |                                                            |  |  |  |  |  |
| answer: <b>inches</b>                                                                                                                                                                                                                                                                               |                                                            |  |  |  |  |  |
| Please                                                                                                                                                                                                                                                                                              | e log in to download<br>intable version of this worksheet. |  |  |  |  |  |
|                                                                                                                                                                                                                                                                                                     | 2,503 2,550 2,549                                          |  |  |  |  |  |
| 00000 <b>4×8</b> =                                                                                                                                                                                                                                                                                  | Fill in the missing number.                                |  |  |  |  |  |
| 8 x 4 =                                                                                                                                                                                                                                                                                             | 7,964 = 6,475                                              |  |  |  |  |  |
| Mrs. Merten did the third grade lunch count this morning. There are 92 third graders<br>in all. 27 students ordered the sandwich and 48 students ordered the pizza. The rest<br>of the students brought their lunch from home. How many students brought their<br>lunch from home? (Show your work) |                                                            |  |  |  |  |  |
| answer: <b>students</b>                                                                                                                                                                                                                                                                             |                                                            |  |  |  |  |  |