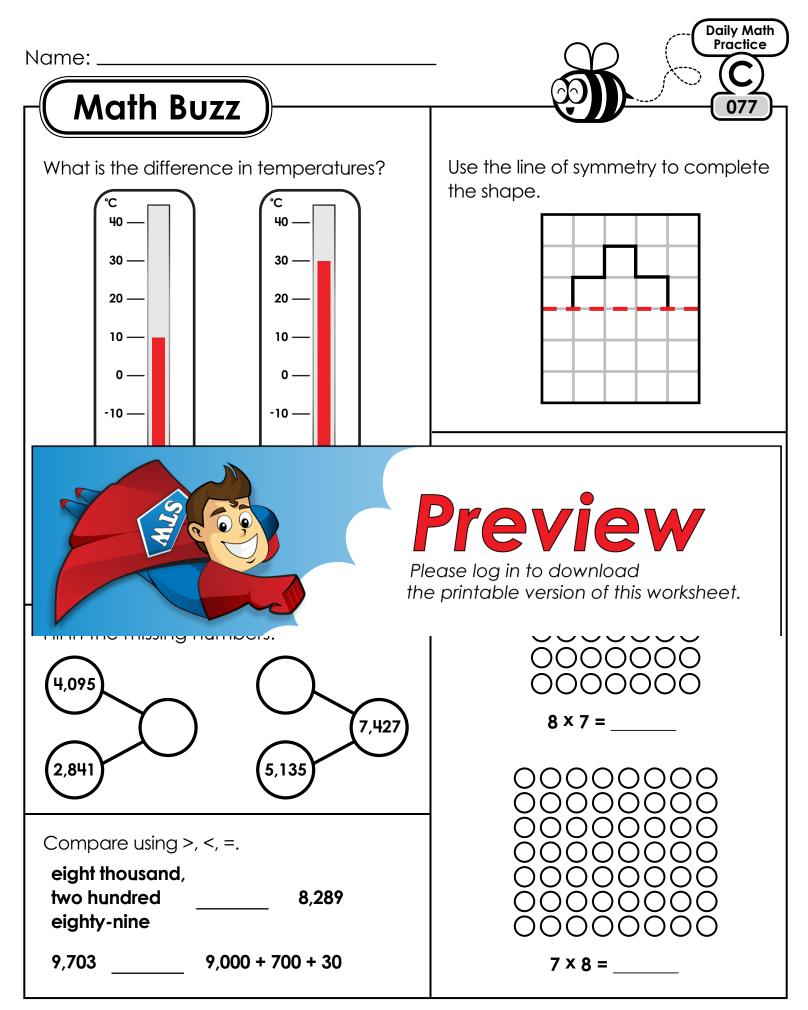

Name:

Math Buzz

 $8 \times 6 =$ 

Count the square units to find the area of the shaded shape.

There were 8,793 people at the lacrosse game. What is 8,793 rounded to the nearest thousand?

Daily Math Practice