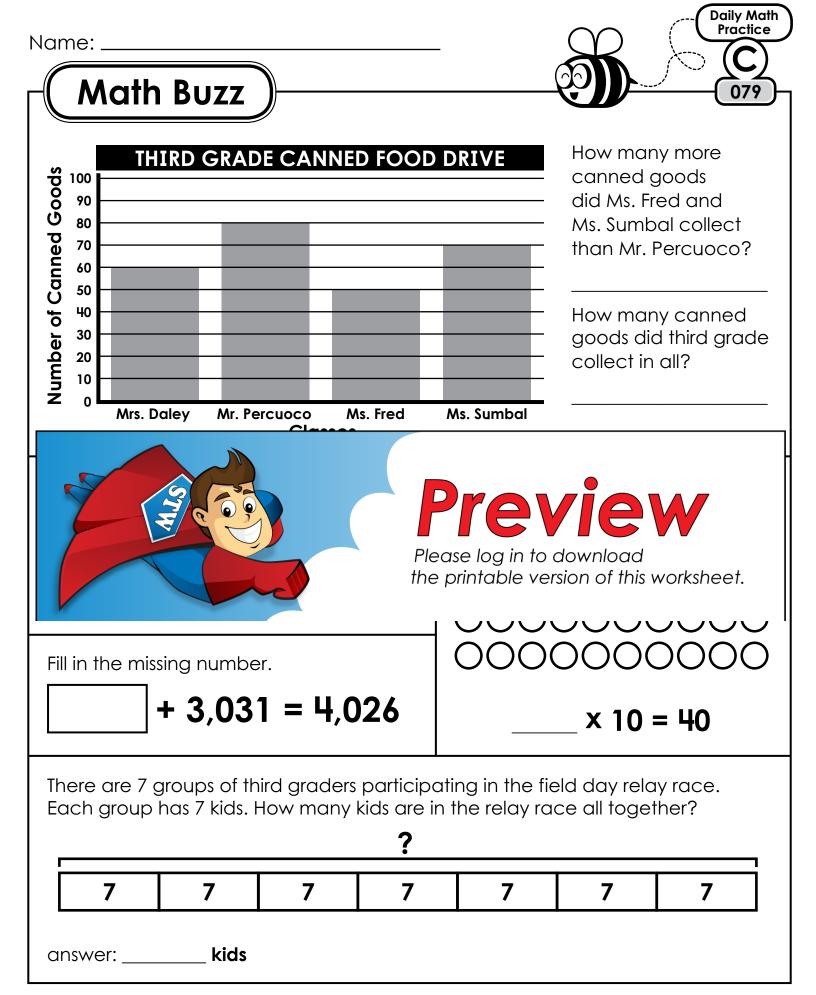

Name:

Math Buzz

 $8 \times 6 =$ 

Count the square units to find the area of the shaded shape.

There were 8,793 people at the lacrosse game. What is 8,793 rounded to the nearest thousand?

Daily Math Practice