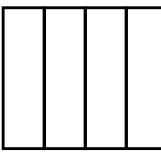

#### Math Buzz

Shade to show each fraction.

one-fourth

two-fourths

three-fourths

four-fourths