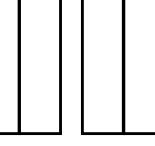

#### Math Buzz

Shade to show each fraction.

one-fourth

two-fourths

three-fourths

four-fourths