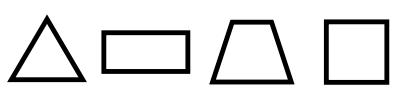

## Preview

Please log in to download the printable version of this worksheet.

answer: \_\_\_\_\_ ¢

Color the shapes that have 4 sides.

Fill in the missing numbers.

164 567

787 351

| Name: |  |
|-------|--|
|       |  |

#### **ANSWERS**

Draw a line to match each number.

Lennon went to Randy's Candy Store. He bought a lollipop and a gumball. He paid with a \$1 bill. How much change did Lennon get back?

answer:

Color the shapes that have 4 sides.