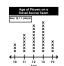

#### Math Buzz

Age of Players on a **Travel Soccer Team** 

key: **X** = 1 player

Amirah volunteers at the recycling center every weekend. Last weekend, she helped sort 263 pounds of cans and bottles and 668 pounds of paper. How many pounds of recyclables did she help sort in all?

## Preview

Please log in to download the printable version of this worksheet.

How many more 11-year-olds than 10-year-olds are on the travel soccer team?

Order the numbers from greatest to least.

962 923

922 297

Fill in the missing numbers.

| 164 | 567 |  |  |
|-----|-----|--|--|
| 731 |     |  |  |

164 + 567 = 731

| 787 |     |
|-----|-----|
| 351 | 436 |

787 - 351 = 436

How many 13 and 14-year-olds are on the travel soccer team? 10 + 4 = 14