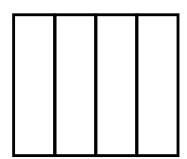

#### Math Buzz

Shade to show each fraction.

one-fourth

two-fourths

three-fourths

four-fourths