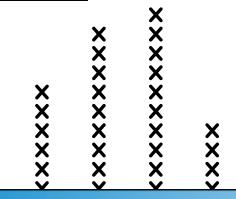

#### Math Buzz

Age of Players on a **Travel Soccer Team** 

key: **X** = 1 player

Amirah volunteers at the recycling center every weekend. Last weekend, she helped sort 263 pounds of cans and bottles and 668 pounds of paper. How many pounds of recyclables did she help sort in all?

## Preview

Please log in to download the printable version of this worksheet.

How many more 11-year-olds than 10-year-olds are on the travel soccer team?

Order the numbers from greatest to least.

962 923

922 297

Fill in the missing numbers.

| 164 | 567 |  |  |
|-----|-----|--|--|
| 731 |     |  |  |

164 + 567 = 731

| 787 |     |
|-----|-----|
| 351 | 436 |

787 - 351 = 436

How many 13 and 14-year-olds are on the travel soccer team? 10 + 4 = 14