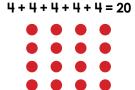

Fill in the missing numbers.

| 164 | 567 |  |  |
|-----|-----|--|--|
| 731 |     |  |  |

164 + 567 = 731

| 787 |     |
|-----|-----|
| 351 | 436 |

787 - 351 = 436

How many 13 and 14-year-olds are on the travel soccer team? 10 + 4 = 14