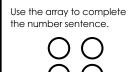

### Math Buzz

Use the array to complete the number sentence.

Draw a line to match each number.

200 + 30 + 5

325

three hundred twenty-five

253

2 hundreds