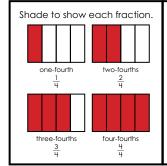

#### Math Buzz

Shade to show each fraction.

one-fourth

two-fourths

three-fourths

four-fourths