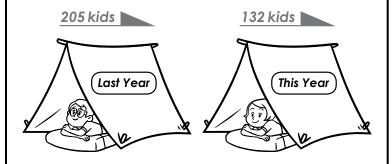

### Preview

Please log in to download the printable version of this worksheet.

Compare using <, >, or =.

50 + 7 \_< 70 + 5

800 + 50 + 6 \_> 600 + 50 + 8

Last year 205 kids went to summer camp at the community center. This year 132 kids went to camp. How many more kids went to camp last year than this year?

Show your work

205 - 132 = 73

answer: \_\_\_\_\_\_\_\_\_ kids

Circle the units for measuring weight.

gallons

feet inches

meters

pounds