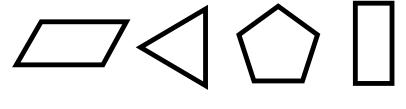

## Preview

Please log in to download the printable version of this worksheet.

answer: \_\_\_\_\_ ¢

Color the shapes that have 4 sides.

Fill in the missing numbers.

164 567

787 351

| Name: |  |
|-------|--|
|       |  |

#### **ANSWERS**

Draw a line to match each number.

Lennon went to Randy's Candy Store. He bought a lollipop and a gumball. He paid with a \$1 bill. How much change did Lennon get back?

answer:

Color the shapes that have 4 sides.