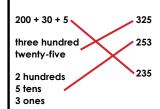

### Math Buzz

Use the array to complete the number sentence.

Draw a line to match each number.

200 + 30 + 5

325

three hundred twenty-five

253

2 hundreds