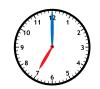

Name: \_\_\_\_\_

**Math Buzz** 

Compare.

What time is shown on the clock?

is less than \_\_

# Preview

Please log in to download the printable version of this worksheet.

Answers may vary.

Compare.

**26** is less than **34** 

<u>26</u> < <u>34</u>

What time is shown on the clock?

Solve.