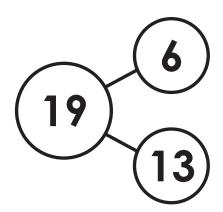

## Math Buzz

Write the fact family for the numbers in the number bond.

Write how many tens and ones make this number.

| 43        |  |  |  |  |
|-----------|--|--|--|--|
| tens ones |  |  |  |  |
|           |  |  |  |  |

#### **ANSWERS**

Write the fact family for the numbers in the number bond.

Write how many tens and ones make this number.

| 43   |      |  |  |
|------|------|--|--|
| tens | ones |  |  |
| 4    | 3    |  |  |