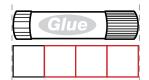

# Preview

Please log in to download the printable version of this worksheet.

About how many squares long is the glue stick?

4 squares

1 square

10 squares

| Name: |  |
|-------|--|
|       |  |

Daily Math Practice

Solve.

About how many squares long is the alue stick?