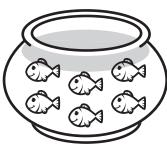

## **Math Buzz**

Piper has 1 dog, 6 fish and 3 cats. How many pets does Piper have altogether?

answer: \_\_\_\_\_ pets

Piper has 1 dog, 6 fish and 3 cats. How many pets does Piper have altogether?

1 + 6 + 3 = 10

answer: 10 pets

Fill in the missing numbers.

|    |    |    |    |    |    |    |    |    | 30 |
|----|----|----|----|----|----|----|----|----|----|
| 31 | 32 | 33 | 34 | 35 | 36 | 37 | 38 | 39 | 40 |
| 41 | 42 | 43 | 44 | 45 | 46 | 47 | 48 | 49 | 50 |