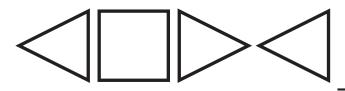

# Preview

Please log in to download the printable version of this worksheet.

Fill in the missing shape.

Name: \_\_\_\_\_

Jade made 7 baskets. Zion made 5 baskets. How many baskets did they make in all?

$$7 + 5 = 12$$

answer: 12 baskets

Fill in the missing shape.

Compare.

**27** is greater than **22** 

What time is shown on the clock?