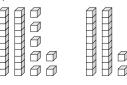

# Preview

Please log in to download the printable version of this worksheet.

About how many squares long is the glue stick?

4 squares

1 square

10 squares

| Name: |  |
|-------|--|
|       |  |

Daily Math Practice