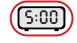

## Math Buzz

Compare.

What time is shown on the clock?

is greater than \_\_\_\_

Name: \_\_\_\_\_

**Math Buzz** 

Compare.

What time is shown on the clock?

is less than \_\_