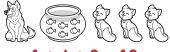

## **Math Buzz**

Piper has 1 dog, 6 fish and 3 cats. How many pets does Piper have altogether?

answer: \_\_\_\_\_ pets

Piper has 1 dog, 6 fish and 3 cats. How many pets does Piper have altogether?

1 + 6 + 3 = 10

answer: 10 pets

Fill in the missing numbers.

|    |    |    |    |    |    |    |    |    | 30 |
|----|----|----|----|----|----|----|----|----|----|
| 31 | 32 | 33 | 34 | 35 | 36 | 37 | 38 | 39 | 40 |
| 41 | 42 | 43 | 44 | 45 | 46 | 47 | 48 | 49 | 50 |