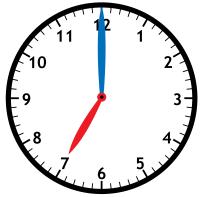

Name: \_\_\_\_\_

**Math Buzz** 

Compare.

What time is shown on the clock?

is less than \_\_

# Preview

Please log in to download the printable version of this worksheet.

Answers may vary.

Compare.

**26** is less than **34** 

<u>26</u> < <u>34</u>

What time is shown on the clock?

Solve.