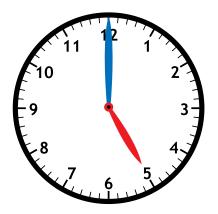

## Math Buzz

Compare.

What time is shown on the clock?

is greater than \_\_\_\_

Name: \_\_\_\_\_

**Math Buzz** 

Compare.

What time is shown on the clock?

is less than \_\_

Jade made 7 baskets. Zion made 5 baskets. How many baskets did they make in all?

$$7 + 5 = 12$$

answer: 12 baskets

Fill in the missing shape.

Compare.

**27** is greater than **22** 

What time is shown on the clock?

# Preview

Please log in to download the printable version of this worksheet.

Answers may vary.

Compare.

**26** is less than **34** 

<u>26</u> < <u>34</u>

What time is shown on the clock?

Solve.