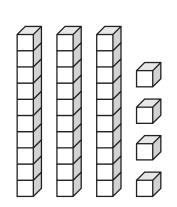

## Math Buzz

Write the fact family for the numbers in the number bond.

Write how many tens and ones make this number.

| 43        |  |  |  |  |
|-----------|--|--|--|--|
| tens ones |  |  |  |  |
|           |  |  |  |  |

#### **ANSWERS**

Write the fact family for the numbers in the number bond.

Write how many tens and ones make this number.

| 43   |      |  |  |
|------|------|--|--|
| tens | ones |  |  |
| 4    | 3    |  |  |