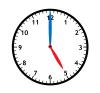

## Math Buzz

Compare.

What time is shown on the clock?

is greater than \_\_\_\_

Name: \_\_\_\_\_

**Math Buzz** 

Compare.

What time is shown on the clock?

is less than \_\_

Jade made 7 baskets. Zion made 5 baskets. How many baskets did they make in all?

$$7 + 5 = 12$$

answer: 12 baskets

Fill in the missing shape.

Compare.

**27** is greater than **22** 

What time is shown on the clock?

# Preview

Please log in to download the printable version of this worksheet.

Answers may vary.

Compare.

**26** is less than **34** 

<u>26</u> < <u>34</u>

What time is shown on the clock?

Solve.