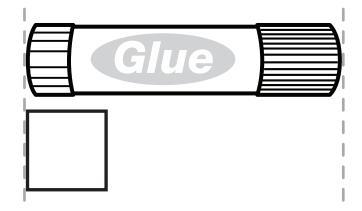

# Preview

Please log in to download the printable version of this worksheet.

About how many squares long is the glue stick?

4 squares

1 square

10 squares

| Name: |  |
|-------|--|
|       |  |

Daily Math Practice

Solve.

About how many squares long is the alue stick?