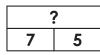

Jade made 7 baskets. Zion made 5 baskets. How many baskets did they make in all?

$$7 + 5 = 12$$

answer: 12 baskets

Fill in the missing shape.

Compare.

**27** is greater than **22** 

What time is shown on the clock?