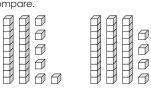

## Math Buzz

Compare.

What time is shown on the clock?

is greater than \_\_\_\_