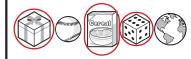

Circle the objects that have **only flat surfaces**.

Draw a line to show two equal parts.

Answers may vary.