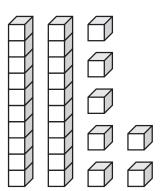

# Preview

Please log in to download the printable version of this worksheet.

About how many squares long is the glue stick?

4 squares

1 square

10 squares

| Name: |  |
|-------|--|
|       |  |

Daily Math Practice

Solve.

About how many squares long is the alue stick?