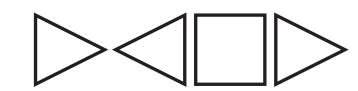

# Preview

Please log in to download the printable version of this worksheet.

Fill in the missing shape.

Name: \_\_\_\_\_

Jade made 7 baskets. Zion made 5 baskets. How many baskets did they make in all?

$$7 + 5 = 12$$

answer: 12 baskets

Fill in the missing shape.

Compare.

**27** is greater than **22** 

What time is shown on the clock?