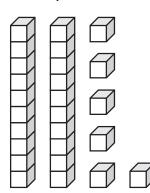

## Math Buzz

Kimi has 11 pieces of candy. Bree has 4 fewer pieces. How many pieces of candy does Bree have?

| 11 |   |  |  |
|----|---|--|--|
| 4  | ? |  |  |

Write how many tens and ones make this number.

| 29        |  |  |  |  |
|-----------|--|--|--|--|
| tens ones |  |  |  |  |
|           |  |  |  |  |

۸۵۵