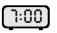

Jade made 7 baskets. Zion made 5 baskets. How many baskets did they make in all?

$$7 + 5 = 12$$

answer: 12 baskets

Fill in the missing shape.

Compare.

**27** is greater than **22** 

What time is shown on the clock?

# Preview

Please log in to download the printable version of this worksheet.

Answers may vary.

Compare.

**26** is less than **34** 

<u>26</u> < <u>34</u>

What time is shown on the clock?

Solve.