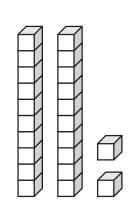

## Math Buzz

Write the fact family for the numbers in the number bond.

Write how many tens and ones make this number.

| 43        |  |  |  |  |
|-----------|--|--|--|--|
| tens ones |  |  |  |  |
|           |  |  |  |  |

#### **ANSWERS**

Write the fact family for the numbers in the number bond.

Write how many tens and ones make this number.

| 43   |      |  |  |
|------|------|--|--|
| tens | ones |  |  |
| 4    | 3    |  |  |