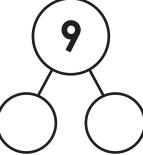

### Math Buzz

Count by ones.

108, \_\_\_\_, \_\_\_\_, \_\_\_\_, \_\_\_\_,

Color the circle to show whether the two sides are equal or not equal.

Write how many tens and ones make this number.

#### **ANSWERS**

Count by ones.

108, **109**, **110**, **111**,

112, 113, 114, 115, 116

Color the circle to show whether the two sides are equal or not equal.

9

Write how many tens and ones make this number.