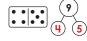

### Math Buzz

Count by ones.

108, \_\_\_\_, \_\_\_\_, \_\_\_\_, \_\_\_\_,

Color the circle to show whether the two sides are equal or not equal.

Write how many tens and ones make this number.

#### **ANSWERS**

Count by ones.

108, **109**, **110**, **111**,

112, 113, 114, 115, 116

Color the circle to show whether the two sides are equal or not equal.

9

Write how many tens and ones make this number.