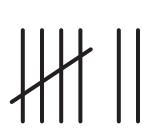

Which has the most?

 $_{---} = 14 - 2$ 

Write the number.

| tens | ones |
|------|------|
| 1    | 7    |

| Name: |  |
|-------|--|
|       |  |