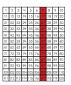

### **Math Buzz**

Color the circle to show whether the two sides are equal or not equal.

six

Start on 7. Count by tens.

|     | 1  | 2  | 3  | 4  | 5  | 6  | 7  | 8  | 9  | 10 |
|-----|----|----|----|----|----|----|----|----|----|----|
|     | 11 | 12 | 13 | 14 | 15 | 16 | 17 | 18 | 19 | 20 |
|     | 21 | 22 | 23 | 24 | 25 | 26 | 27 | 28 | 29 | 30 |
|     | 31 | 32 | 33 | 34 | 35 | 36 | 37 | 38 | 39 | 40 |
|     | 41 | 42 | 43 | 44 | 45 | 46 | 47 | 48 | 49 | 50 |
|     | 51 | 52 | 53 | 54 | 55 | 56 | 57 | 58 | 59 | 60 |
|     | 61 | 62 | 63 | 64 | 65 | 66 | 67 | 68 | 69 | 70 |
| - 1 |    |    |    |    |    |    |    |    |    |    |