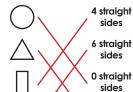

### **Math Buzz**

Fill in the missing numbers.

| 1 le | 1 less |  |  |
|------|--------|--|--|
|      | 17     |  |  |
|      | 31     |  |  |
|      | 45     |  |  |
|      | 79     |  |  |

Match each shape to its number of straight sides.

Raj has 10 apps total.

Drawings may vary.

Fill in the missing numbers.

| 1 le | ess |
|------|-----|
| 16   | 17  |
| 30   | 31  |
| 44   | 45  |
| 78   | 79  |
|      |     |

Match each shape to its number of straight sides.