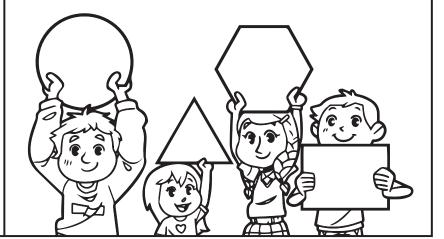

### Musical Instruments

Circle the shape that matches the object.

## Preview

Please log in to download the printable version of this worksheet.

How many (

· ? \_\_\_\_\_

How many

? \_\_\_\_\_

How many

? \_\_\_\_\_