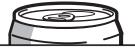

25 | 26 | 27 | 28 | 29 | 30 |
|     | 31 | 32 | 33 | 34 | 35 | 36 | 37 | 38 | 39 | 40 |
|     | 41 | 42 | 43 | 44 | 45 | 46 | 47 | 48 | 49 | 50 |
|     | 51 | 52 | 53 | 54 | 55 | 56 | 57 | 58 | 59 | 60 |
|     | 61 | 62 | 63 | 64 | 65 | 66 | 67 | 68 | 69 | 70 |
| - 1 |    |    |    |    |    |    |    |    |    |    |



## Preview

Please log in to download the printable version of this worksheet.



| 1, | <br>, | ,, |
|----|-------|----|
|    | <br>  | ,, |

Draw a model to solve.

Ruby has 9 stickers. Omar has 2 stickers. How many fewer stickers does Omar have than Ruby?

Omar has \_\_\_\_\_ fewer stickers than Ruby.

Name:



### **Math Buzz**

Draw the shape that comes next.









Fill in the number bonds. Write the addition sentences. Circle the shape that matches the object.





### Preview

Please log in to download the printable version of this worksheet.















Fill in the missing number.

| whole | part |
|-------|------|
| 18    |      |
|       | part |
|       | 12   |

#### Math Buzz )

#### **ANSWERS**





Count by ones.

108, **109**, **110**, **111**,

112, 113, 114, 115, 116

Color the circle to show whether the two sides are equal or not equal.





9

Write how many tens and ones make this number.

| eleven |      |  |
|--------|------|--|
| tens   | ones |  |
| 1      | 1    |  |

Draw a model to solve.

Raj had 2 apps on his tablet. He added 8 more apps. How many apps does he have total?



2 + 8 = 10

Raj has 10 apps total.

Drawings may vary.

Fill in the missing numbers.

| 1 le | ess |
|------|-----|
| 16   | 17  |
| 30   | 31  |
| 4