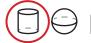

### Musical Instruments

Circle the shape that matches the object.

## Preview

Please log in to download the printable version of this worksheet.

How many (

· ? \_\_\_\_\_

How many

? \_\_\_\_\_

How many

? \_\_\_\_\_