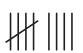

### Math Buzz

Count by ones.

108, \_\_\_\_, \_\_\_\_, \_\_\_\_, \_\_\_\_,

Color the circle to show whether the two sides are equal or not equal.

Write how many tens and ones make this number.

#### **ANSWERS**

Count by ones.

108, **109**, **110**, **111**,

112, 113, 114, 115, 116

Color the circle to show whether the two sides are equal or not equal.

9

Write how many tens and ones make this number.