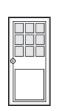

Draw a line that is **taller** than the door.

Answers may vary.

Draw a model to solve.

Ruby has 9 stickers. Omar has 2 stickers. How many fewer stickers does Omar have than Ruby?

9 - 2 = 7

Omar has 7 fewer stickers than Ruby.