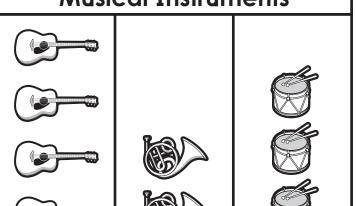

### Musical Instruments

Circle the shape that matches the object.

## Preview

Please log in to download the printable version of this worksheet.

How many (

· ? \_\_\_\_\_

How many

? \_\_\_\_\_

How many

? \_\_\_\_\_