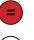

### **Math Buzz**

Color the circle to show whether the two sides are equal or not equal.

six

Start on 7. Count by tens.

|     | 1  | 2  | 3  | 4  | 5  | 6  | 7  | 8  | 9  | 10 |
|-----|----|----|----|----|----|----|----|----|----|----|
|     | 11 | 12 | 13 | 14 | 15 | 16 | 17 | 18 | 19 | 20 |
|     | 21 | 22 | 23 | 24 | 25 | 26 | 27 | 28 | 29 | 30 |
|     | 31 | 32 | 33 | 34 | 35 | 36 | 37 | 38 | 39 | 40 |
|     | 41 | 42 | 43 | 44 | 45 | 46 | 47 | 48 | 49 | 50 |
|     | 51 | 52 | 53 | 54 | 55 | 56 | 57 | 58 | 59 | 60 |
|     | 61 | 62 | 63 | 64 | 65 | 66 | 67 | 68 | 69 | 70 |
| - 1 |    |    |    |    |    |    |    |    |    |    |

# Preview

Please log in to download the printable version of this worksheet.

Color the circle to show whether the two sides are equal or not equal.

six

7, 17, 27, 37,

<u>47 , 57 , 67 , 77 , </u>

<u>87, 97, 107, 117</u>