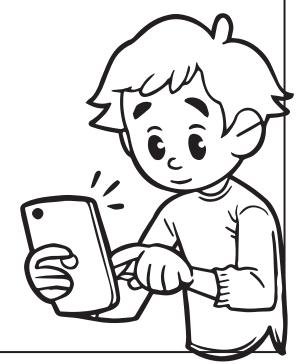

## Preview

Please log in to download the printable version of this worksheet.

Draw a model to solve.

Raj had 2 apps on his tablet. He added 8 more apps. How many apps does he have total?

Raj has \_\_\_\_ apps total.

| eleven |      |  |
|--------|------|--|
| tens   | ones |  |
| 1      | 1    |  |

Draw a model to solve.

Raj had 2 apps on his tablet. He added 8 more apps. How many apps does he have total?

2 + 8 = 10

Raj has 10 apps total.

Drawings may vary.

Fill in the missing numbers.

| 1 le | ess |
|------|-----|
| 16   | 17  |
| 30   | 31  |
| 44   | 45  |
| 78   | 79  |
|      |     |

Match each shape to its number of straight sides.