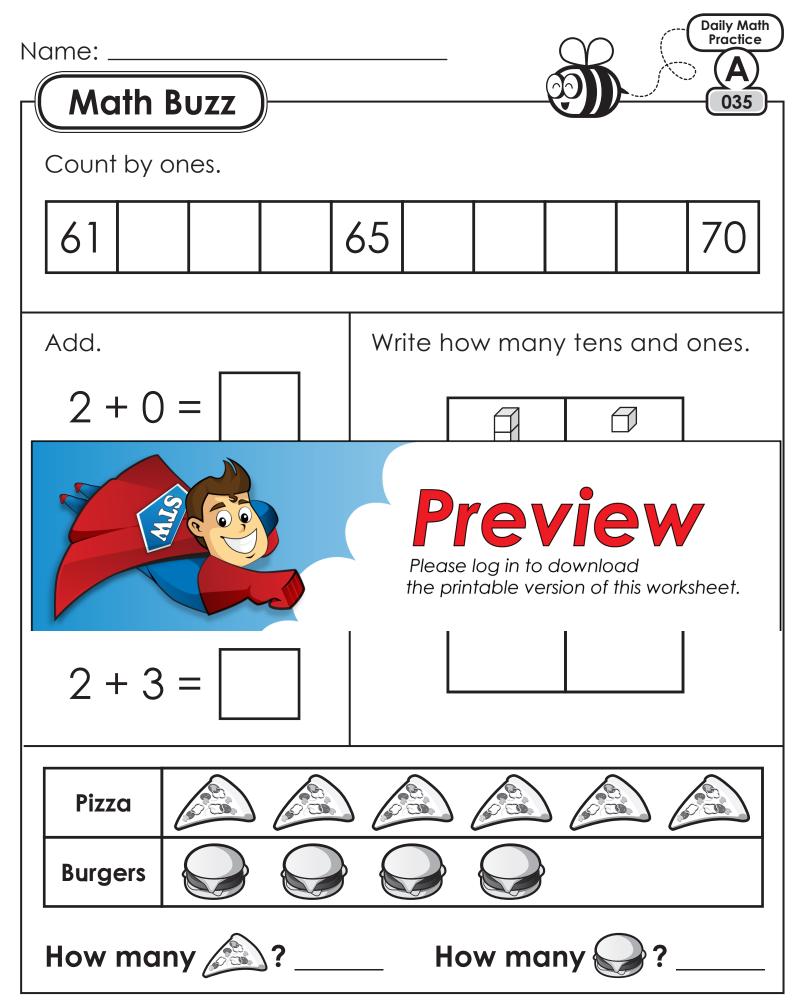

Super Teacher Worksheets - www.superteacherworksheets.com

Super Teacher Worksheets - www.superteacherworksheets.com

Math Buzz ANSWERS

| Count by ones.<br>21 22 23 24 25 26 27 28 29 30 | Add.<br>0 + 1 = 1<br>0 + 2 = 2<br>0 + 3 = 3<br>0 + 4 = 4<br>0 + 5 = 5      | Write how many tens and ones.                           | Draw a line under the <b>hexagon</b> .    |
|-------------------------------------------------|----------------------------------------------------------------------------|---------------------------------------------------------|-------------------------------------------|
| Count by ones.<br>31 32 33 34 35 36 37 38 39 40 | Subtract.<br>5 - 0 = 5<br>4 - 0 = 4<br>3 - 0 = 3<br>2 - 0 = 2              | Write how many tens and ones.                           | Circle the number that is greater.        |
|                                                 |                                                                            | Previ<br>Please log in to dowr<br>the printable version | nload                                     |
| Count by ones.<br>51 52 53 54 55 56 57 58 59 60 | Subtract.<br>5 - 1 = 4<br>4 - 1 = 3<br>3 - 1 = 2<br>2 - 1 = 1<br>1 - 1 = 0 | Write how many tens and ones.                           | Circle the number that is <b>less</b> .   |
| Count by ones.                                  | Add.<br>2 + 0 = 2<br>2 + 1 = 3<br>2 + 2 = 4<br>2 + 3 = 5                   | Write how many tens and ones.                           | Pizza A A A A A A A A A A A A A A A A A A |