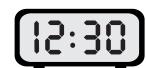

There are 4 equal parts. Answers may vary.

Which clock shows [12:30]?

Subtract.

Add.

Color the quarter.

The tally chart shows how many snowballs Ty, Mila, and Kaden made. Use the tally chart to complete the picture graph.