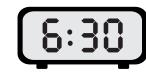

There are 4 equal parts. Answers may vary.

Which clock shows [12:30]?

Subtract.

Add.

Color the quarter.

The tally chart shows how many snowballs Ty, Mila, and Kaden made. Use the tally chart to complete the picture graph.