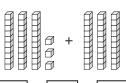

Subtract.

|   | Tens | Ones   |
|---|------|--------|
| - | 6    | 5<br>3 |
|   |      |        |

Kali has two horses on her farm. Each horse has 4 legs. How many legs are there in all?

answer: \_\_\_\_\_legs

### Preview

Please log in to download the printable version of this worksheet.

Add.

|   | Tens | Ones |  |  |  |
|---|------|------|--|--|--|
|   | +    | 2    |  |  |  |
| + |      | 6    |  |  |  |
|   |      |      |  |  |  |