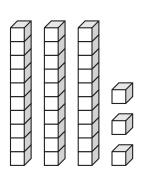

### **Math Buzz**

I have 6 faces. They are all squares. What shape am I?

sphere cube cone

Add.