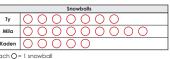

### 

Please log in to download the printable version of this worksheet.

| Snowballs |  |  |
|-----------|--|--|
| Ту        |  |  |
| Mila      |  |  |
| Kayden    |  |  |

Each O = 1 snowball

There are 4 equal parts. Answers may vary.

Which clock shows [12:30]?

Subtract.

Add.

Color the quarter.

The tally chart shows how many snowballs Ty, Mila, and Kaden made. Use the tally chart to complete the picture graph.

| Snowballs |   |   |   |   |   |  |
|-----------|---|---|---|---|---|--|
| Ту        | # | I | I |   |   |  |
| Mila      | # | Ī | Ī | Ī | Ī |  |
| Kayden    | # |   |   |   |   |  |