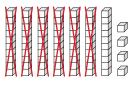

### **Math Buzz**

Subtract.

Fill in the missing numbers.

|        | 10 less |        |
|--------|---------|--------|
| 1 less | 26      | 1 more |
|        | 10 more |        |