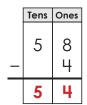

### Math Buzz

Subtract.

| Tens | Ones |
|------|------|
| 5    | 8 4  |
|      |      |

Add.

Daily Math Practice

A

130

Color the quarter.