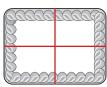

### Preview

Please log in to download the printable version of this worksheet.

answer: \_\_\_\_ pieces of truit

Subtract.

Fill in the missing numbers.

Draw lines to show how the cake can be cut into equal fourths.