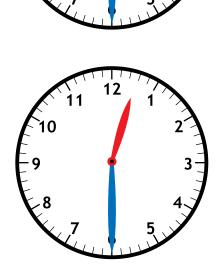

There are 4 equal parts. Answers may vary.

Which clock shows [12:30]?

Subtract.

Add.

Color the quarter.

The tally chart shows how many snowballs Ty, Mila, and Kaden made. Use the tally chart to complete the picture graph.