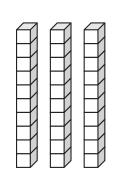

### **Math Buzz**

I have 6 faces. They are all squares. What shape am I?

sphere cube cone

Add.