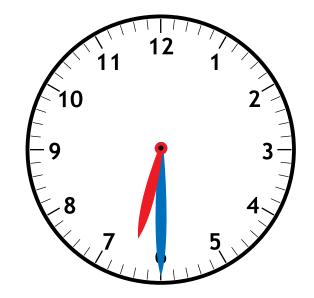

#### **Math Buzz**

Write the fact family for the numbers in the box.

5 11 16

\_\_\_\_ + \_\_\_ = \_\_\_\_

\_\_\_\_ + \_\_\_ = \_\_\_\_

\_\_\_\_ = \_\_\_\_

- =

What time is shown on the clock?

#### **ANSWERS**

Write the fact family for the numbers in the box

What time is shown on the clock?

Subtract.

|   | Tens | Ones |
|---|------|------|
|   | 6    | 5    |
| _ |      | 3    |
|   | 6    | 2    |