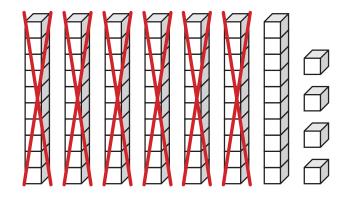

### **Math Buzz**

Subtract.

Fill in the missing numbers.

|        | 10 less |        |
|--------|---------|--------|
| 1 less | 26      | 1 more |
|        | 10 more |        |