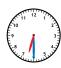

#### **Math Buzz**

Write the fact family for the numbers in the box.

5 11 16

\_\_\_\_ + \_\_\_ = \_\_\_\_

\_\_\_\_ + \_\_\_ = \_\_\_\_

\_\_\_\_ = \_\_\_\_

- =

What time is shown on the clock?