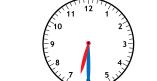

#### **Math Buzz**

Write the fact family for the numbers in the box.

5 11 16

\_\_\_\_ + \_\_\_ = \_\_\_\_

\_\_\_\_ + \_\_\_ = \_\_\_\_

\_\_\_\_ = \_\_\_\_

- =

What time is shown on the clock?

#### **ANSWERS**

Write the fact family for the numbers in the box

What time is shown on the clock?

Subtract.

|   | Tens | Ones |
|---|------|------|
|   | 6    | 5    |
| _ |      | 3    |
|   | 6    | 2    |