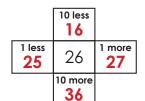

### **Math Buzz**

Subtract.

Fill in the missing numbers.

|        | 10 less |        |
|--------|---------|--------|
| 1 less | 26      | 1 more |
|        | 10 more |        |