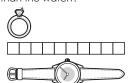

### **Math Buzz**

How many squares shorter is the ring than the watch?

Ariana has a dentist appointment at 2:00. Draw the hands on the clock to show 2:00.

How many days are in the month of June? \_

Add.

What day of the week is Malik's family BBQ? \_\_Saturday\_

How many squares shorter is the ring than the watch?

Fill in the missing numbers.

Ariana has a dentist appointment at 2:00. Draw the hands on the clock to show 2:00