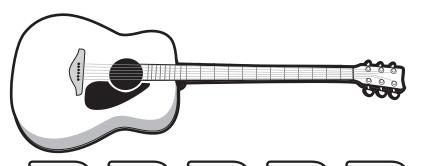

### **Math Buzz**

How many paperclips longer is the guitar than the drum?

Juliana has a soccer game at 10:00.
Draw the hands on the clock to show 10:00.

## Preview

Please log in to download the printable version of this worksheet.

<u>17 - 13 = 4</u>

answer: \_\_\_\_ gorillas

How many paperclips longer is the guitar than the drum?

The guitar is 3 paperclips longer than the drum.