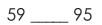

### Math Buzz

Compare the numbers using words.

59 \_\_\_\_ 95

is greater than is less than

Compare the numbers using < or >.

Use the bar graph to answer the questions.

|             | 10 | How Do We Get To School? |  |  |  |  |  |
|-------------|----|--------------------------|--|--|--|--|--|
|             | 10 |                          |  |  |  |  |  |
|             | 9  |                          |  |  |  |  |  |
| ts.         | 8  |                          |  |  |  |  |  |
| en          | 7  |                          |  |  |  |  |  |
| of Students |    |                          |  |  |  |  |  |
| St          | 6  |                          |  |  |  |  |  |
| of          | 5  |                          |  |  |  |  |  |
| <u>e</u>    | ц  |                          |  |  |  |  |  |

Compare the numbers using words.

is greater than

is less than

Compare the numbers using < or >.

59

Use the bar graph to answer the questions.

How many kids walk to school? 5

How many more students take the bus than ride in a car?