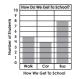

### Math Buzz

Compare the numbers using words.

59 \_\_\_\_ 95

is greater than is less than

Compare the numbers using < or >.

Use the bar graph to answer the questions.

|             | 10 | How Do We Get To School? |  |  |  |  |  |
|-------------|----|--------------------------|--|--|--|--|--|
|             | 10 |                          |  |  |  |  |  |
|             | 9  |                          |  |  |  |  |  |
| ts.         | 8  |                          |  |  |  |  |  |
| en          | 7  |                          |  |  |  |  |  |
| of Students |    |                          |  |  |  |  |  |
| St          | 6  |                          |  |  |  |  |  |
| of          | 5  |                          |  |  |  |  |  |
| <u>e</u>    | ц  |                          |  |  |  |  |  |

## Preview

Please log in to download the printable version of this worksheet.

How many kids walk to school? \_\_\_\_\_

How many more students take the bus than ride in a car? \_\_\_\_

Circle the shape that has equal **quarters**.

Compare the numbers using words.

is greater than

is less than

Compare the numbers using < or >.

59

Use the bar graph to answer the questions.

How many kids walk to school? 5

How many more students take the bus than ride in a car?