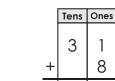

## Preview

Please log in to download the printable version of this worksheet.

the watch.

Add.

Fill in the missing numbers.

$$|14 - | = 5$$

|   | Tens | Ones |
|---|------|------|
|   | 3    | 1    |
| + |      | 8    |
|   |      |      |