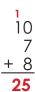

Daily Math Practice

Add.

Fill in the missing numbers.

| 10 less |
|---------|
|         |
| 94      |
| 10 more |

Subtract.

| Tens | Ones |
|------|------|
| #    | 8 -  |
|      | 5    |
|      |      |

#### **ANSWERS**

Fill in the missing numbers.

|   | 10 less |  |  |
|---|---------|--|--|
|   | 84      |  |  |
| I | 94      |  |  |
| I | 10 more |  |  |
|   | 104     |  |  |

Subtract.

|   | Tens | Ones |
|---|------|------|
|   | 4    | 8    |
| _ |      | 5    |
|   | 4    | 3    |