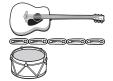

### **Math Buzz**

How many paperclips longer is the guitar than the drum?

Juliana has a soccer game at 10:00.
Draw the hands on the clock to show 10:00.

## Preview

Please log in to download the printable version of this worksheet.

<u>17 - 13 = 4</u>

answer: \_\_\_\_ gorillas

How many paperclips longer is the guitar than the drum?

The guitar is 3 paperclips longer than the drum.