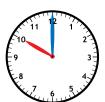

### **Math Buzz**

How many paperclips longer is the guitar than the drum?

Juliana has a soccer game at 10:00.
Draw the hands on the clock to show 10:00.

Juliana has a soccer game at 10:00. Draw the hands on the clock to show 10:00.

Subtract.

67 - 30 = 37

Write how many tens and ones make this number.

| eighty-two |   |  |  |  |
|------------|---|--|--|--|
| tens ones  |   |  |  |  |
| 8          | 2 |  |  |  |