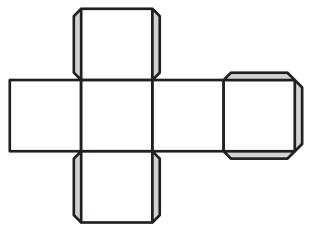

Circle the shape the pattern will make if you fold it and tape it together.

Circle the shape that has equal **quarters**.