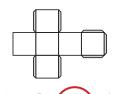

Circle the shape the pattern will make if you fold it and tape it together.

Circle the shape that has equal **quarters**.