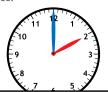

### **Math Buzz**

How many squares shorter is the ring than the watch?

Ariana has a dentist appointment at 2:00. Draw the hands on the clock to show 2:00.

How many days are in the month of June? \_

Add.

What day of the week is Malik's family BBQ? \_\_Saturday\_

How many squares shorter is the ring than the watch?

Fill in the missing numbers.

Ariana has a dentist appointment at 2:00. Draw the hands on the clock to show 2:00