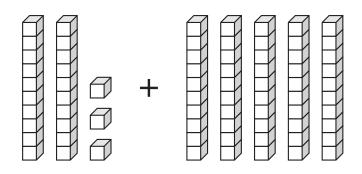

Daily Math Practice

Add.

Fill in the missing numbers.

| 10 less |
|---------|
|         |
| 94      |
| 10 more |

Subtract.

| Tens | Ones |
|------|------|
| #    | 8 -  |
|      | 5    |
|      |      |

#### **ANSWERS**

Fill in the missing numbers.

|   | 10 less |  |  |
|---|---------|--|--|
|   | 84      |  |  |
| I | 94      |  |  |
| I | 10 more |  |  |
|   | 104     |  |  |

Subtract.

|   | Tens | Ones |
|---|------|------|
|   | 4    | 8    |
| _ |      | 5    |
|   | 4    | 3    |