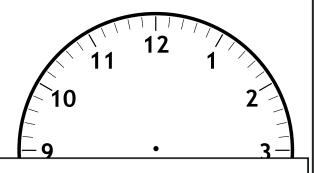

### **Math Buzz**

How many squares shorter is the ring than the watch?

Ariana has a dentist appointment at 2:00. Draw the hands on the clock to show 2:00.

How many days are in the month of June? \_

Add.

What day of the week is Malik's family BBQ? \_\_Saturday\_

How many squares shorter is the ring than the watch?

Fill in the missing numbers.

Ariana has a dentist appointment at 2:00. Draw the hands on the clock to show 2:00