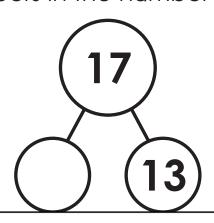

### **Math Buzz**

Add.

Fill in the missing number.
Write the fact family for the numbers in the number bond.