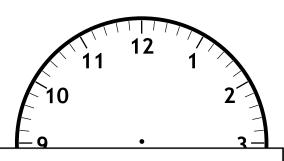

### **Math Buzz**

How many squares shorter is the ring than the watch?

Ariana has a dentist appointment at 2:00. Draw the hands on the clock to show 2:00.

How many days are in the month of June? \_

Add.

What day of the week is Malik's family BBQ? \_\_Saturday\_

How many squares shorter is the ring than the watch?

Fill in the missing numbers.

Ariana has a dentist appointment at 2:00. Draw the hands on the clock to show 2:00