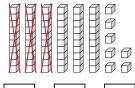

## Preview

Please log in to download the printable version of this worksheet.

Subtract.

Write how many tens and ones make this number.

| eighty-two |  |  |  |  |
|------------|--|--|--|--|
| tens ones  |  |  |  |  |
|            |  |  |  |  |

Juliana has a soccer game at 10:00. Draw the hands on the clock to show 10:00.

Subtract.

67 - 30 = 37

Write how many tens and ones make this number.

| eighty-two |   |  |  |  |
|------------|---|--|--|--|
| tens ones  |   |  |  |  |
| 8          | 2 |  |  |  |