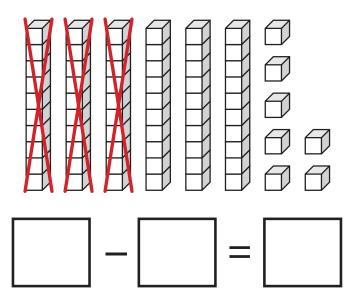

Daily Math Practice

Add.

Fill in the missing numbers.

| 10 less |
|---------|
|         |
| 94      |
| 10 more |

Subtract.

| Tens | Ones |
|------|------|
| #    | 8 -  |
|      | 5    |
|      |      |

#### **ANSWERS**

Fill in the missing numbers.

|   | 10 less |  |  |
|---|---------|--|--|
|   | 84      |  |  |
| I | 94      |  |  |
| I | 10 more |  |  |
|   | 104     |  |  |

Subtract.

|   | Tens | Ones |
|---|------|------|
|   | 4    | 8    |
| _ |      | 5    |
|   | 4    | 3    |