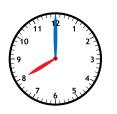

### **Math Buzz**

How many paperclips shorter is the tootpaste than the toothbrush?

Rio goes to bed at 8:00. Draw the hands on the clock to show 8:00.

### Preview

Please log in to download the printable version of this worksheet.

<u>14 - 6 = 8</u>

answer: \_\_\_ pasepall caras

How many paperclips shorter is the tootpaste than the toothbrush?

Rio goes to bed at 8:00. Draw the hands on the clock to show 8:00.