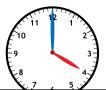

Ella gets home from school at 4:00. Draw the hands on the clock to show 4:00.

Fill in the missing numbers.