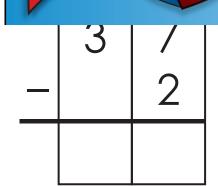

What is the month? March

The first day of spring is March 20th. Color the first day of spring on the calendar.

How many squares longer is the pencil than the crayon?

Subtract.

|   | Tens | Ones |
|---|------|------|
|   | 3    | 7    |
| _ |      | 2    |
|   | 3    | 5    |