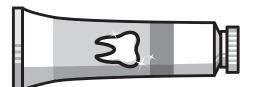

### **Math Buzz**

How many paperclips shorter is the tootpaste than the toothbrush?

Rio goes to bed at 8:00. Draw the hands on the clock to show 8:00.

### Preview

Please log in to download the printable version of this worksheet.

<u>14 - 6 = 8</u>

answer: \_\_\_ pasepall caras

How many paperclips shorter is the tootpaste than the toothbrush?

Rio goes to bed at 8:00. Draw the hands on the clock to show 8:00.