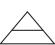

#### Math Buzz

Compare the numbers using words.

45 41

is greater than is less than

Compare the numbers using < or >.

Circle the shape that has equal **halves**.

Compare the numbers using < or >.

45

Ц1

Add.

Circle the shape that has equal halves.

Use the graph to answer the questions.

How many days were sunny? \_\_\_

How many days were not sunny? 6