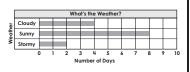

### Preview

Please log in to download the printable version of this worksheet.

use me graph to answer the questions.

How many days were sunny? \_\_\_\_\_

How many days were not sunny? \_\_\_\_\_

Compare the numbers using < or >.

45

Ц1

Add.

Circle the shape that has equal halves.

Use the graph to answer the questions.

How many days were sunny? \_\_\_

How many days were not sunny? 6