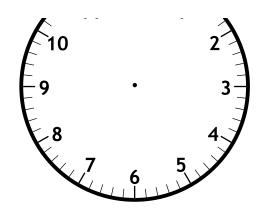

### **Math Buzz**

How many paperclips shorter is the tootpaste than the toothbrush?

Rio goes to bed at 8:00. Draw the hands on the clock to show 8:00.

Ella gets home from school at 4:00. Draw the hands on the clock to show 4:00.

Fill in the missing numbers.

### Preview

Please log in to download the printable version of this worksheet.

<u>14 - 6 = 8</u>

answer: \_\_\_ pasepall caras

How many paperclips shorter is the tootpaste than the toothbrush?

Rio goes to bed at 8:00. Draw the hands on the clock to show 8:00.