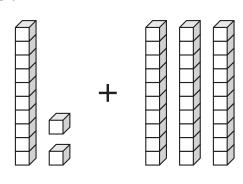

### Math Buzz

Fill in the missing numbers.

10 less

56 10 more Add.

|   | Tens | Ones   |
|---|------|--------|
| + | 2    | 5<br>4 |
|   |      |        |

Which flat surface does a **cone** have?

### Math Buzz

Add.

Fill in the missing number.
Write the fact family for the numbers in the number bond.