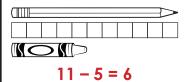

### Math Buzz

How many squares longer is the pencil than the crayon?

Please log in to download the printable version of this worksheet.

Fill in the missing numbers.

### Preview

Please log in to download the printable version of this worksheet.

<u>14 - 6 = 8</u>

answer: \_\_\_ pasepall caras

How many paperclips shorter is the tootpaste than the toothbrush?

Rio goes to bed at 8:00. Draw the hands on the clock to show 8:00.