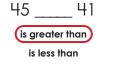

#### Math Buzz

Compare the numbers using words.

45 41

is greater than is less than

Compare the numbers using < or >.

Circle the shape that has equal **halves**.

Compare the numbers using < or >.

45

Ц1

Add.

Circle the shape that has equal halves.

Use the graph to answer the questions.

How many days were sunny? \_\_\_

How many days were not sunny? 6