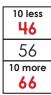

### Math Buzz

Fill in the missing numbers.

10 less

56 10 more Add.

|   | Tens | Ones   |
|---|------|--------|
| + | 2    | 5<br>4 |
|   |      |        |

Which flat surface does a **cone** have?

#### Math Buzz

Compare the numbers using words.

45 41

is greater than is less than

Compare the numbers using < or >.

Circle the shape that has equal **halves**.

#### **ANSWERS**

Fill in the missing numbers.

Add.

|   | Tens | Ones   |
|---|------|--------|
| + | 2    | 5<br>4 |
|   | 2    | 9      |

Which flat surface does a cone have?

| March  |        |         |           |          |        |          |
|--------|--------|---------|-----------|----------|--------|----------|
| Sunday | Monday | Tuesday | Wednesday | Thursday | Friday | Saturday |
|        | 1      | 2       | 3         | 4        | 5      | 6        |
| 7      | 8      | 9       | 10        | 11       | 12     | 13       |
| 14     | 15     | 16      | 17        | 18       | 19     | 20       |
| 21     | 22     | 23      | 24        | 25       | 26     | 27       |
| 28     | 29     | 30      | 31        |          |        |          |