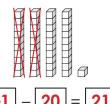

## Preview

Please log in to download the printable version of this worksheet.

Subtract.

| _ | = |  |
|---|---|--|
|   |   |  |

Write how many tens and ones make this number.

| fifty-four |      |  |  |
|------------|------|--|--|
| tens       | ones |  |  |
|            |      |  |  |

Subtract.

Write how many tens and ones make this number.

| fifty-four |      |  |  |  |
|------------|------|--|--|--|
| tens       | ones |  |  |  |
| 5          | 4    |  |  |  |

Compare the numbers using words.