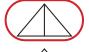

#### Math Buzz

Compare the numbers using words.

45 41

is greater than is less than

Compare the numbers using < or >.

Circle the shape that has equal **halves**.

Compare the numbers using < or >.

45

Ц1

Add.

Circle the shape that has equal halves.

Use the graph to answer the questions.

How many days were sunny? \_\_\_

How many days were not sunny? 6