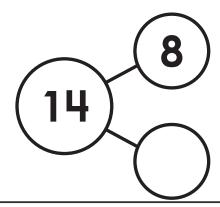

### Math Buzz

Add.

Fill in the missing number.
Write the fact family for the numbers in the number bond.