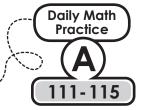

### Math Buzz

Fill in the missing numbers.

10 less

56 10 more Add.

|   | Tens | Ones   |
|---|------|--------|
| + | 2    | 5<br>4 |
|   |      |        |

Which flat surface does a **cone** have?

#### **ANSWERS**

Fill in the missing numbers.

Add.

|   | Tens | Ones   |
|---|------|--------|
| + | 2    | 5<br>4 |
|   | 2    | 9      |

Which flat surface does a cone have?

| March  |        |         |           |          |        |          |
|--------|--------|---------|-----------|----------|--------|----------|
| Sunday | Monday | Tuesday | Wednesday | Thursday | Friday | Saturday |
|        | 1      | 2       | 3         | 4        | 5      | 6        |
| 7      | 8      | 9       | 10        | 11       | 12     | 13       |
| 14     | 15     | 16      | 17        | 18       | 19     | 20       |
| 21     | 22     | 23      | 24        | 25       | 26     | 27       |
| 28     | 29     | 30      | 31        |          |        |          |