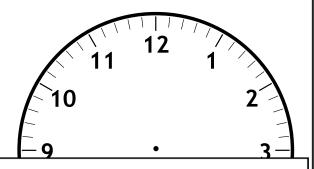

### **Math Buzz**

How many paperclips shorter is the tootpaste than the toothbrush?

Rio goes to bed at 8:00. Draw the hands on the clock to show 8:00.

Ella gets home from school at 4:00. Draw the hands on the clock to show 4:00.

Fill in the missing numbers.

### Preview

Please log in to download the printable version of this worksheet.

<u>14 - 6 = 8</u>

answer: \_\_\_ pasepall caras

How many paperclips shorter is the tootpaste than the toothbrush?

Rio goes to bed at 8:00. Draw the hands on the clock to show 8:00.