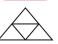

#### Math Buzz

Compare the numbers using words.

45 41

is greater than is less than

Compare the numbers using < or >.

Circle the shape that has equal **halves**.

Compare the numbers using < or >.

45

Ц1

Add.

Circle the shape that has equal halves.

Use the graph to answer the questions.

How many days were sunny? \_\_\_

How many days were not sunny? 6