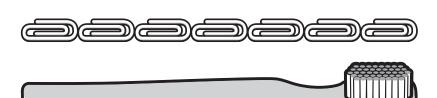

### **Math Buzz**

How many paperclips shorter is the tootpaste than the toothbrush?

Rio goes to bed at 8:00. Draw the hands on the clock to show 8:00.

### Preview

Please log in to download the printable version of this worksheet.

<u>14 - 6 = 8</u>

answer: \_\_\_ pasepall caras

How many paperclips shorter is the tootpaste than the toothbrush?

Rio goes to bed at 8:00. Draw the hands on the clock to show 8:00.