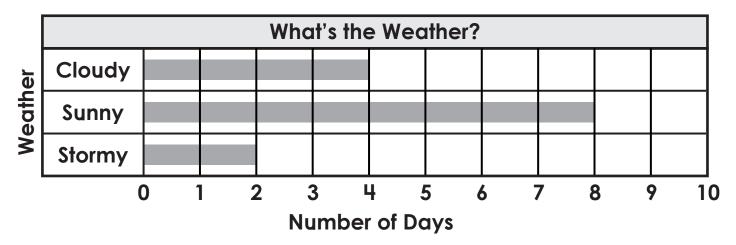

### Preview

Please log in to download the printable version of this worksheet.

use me graph to answer the questions.

How many days were sunny? \_\_\_\_\_

How many days were not sunny? \_\_\_\_\_

Compare the numbers using < or >.

45

Ц1

Add.

Circle the shape that has equal halves.

Use the graph to answer the questions.

How many days were sunny? \_\_\_

How many days were not sunny? 6