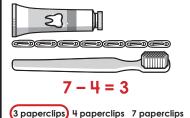

### **Math Buzz**

How many paperclips shorter is the tootpaste than the toothbrush?

Rio goes to bed at 8:00. Draw the hands on the clock to show 8:00.

### Preview

Please log in to download the printable version of this worksheet.

<u>14 - 6 = 8</u>

answer: \_\_\_ pasepall caras

How many paperclips shorter is the tootpaste than the toothbrush?

Rio goes to bed at 8:00. Draw the hands on the clock to show 8:00.