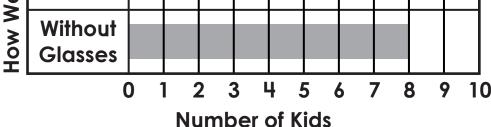

# Preview

Please log in to download the printable version of this worksheet.

How many kids do not wear glasses? \_\_\_\_\_

How many kids wear glasses? \_\_\_\_\_

Which is true?

More kids wear glasses. Fewer kids wear glasses.

answer: \_\_\_\_ kias

About how many squares long is the nail?

64 > 59

The nail is about 3 squares long.

Use the graph to answer the questions.

How many kids do not wear glasses?

How many kids wear glasses? 4 Which is true?

More kids wear glasses.

Fewer kids wear glasses.

How many tens and ones make this number?

4 tens 4 ones 8 tens 4 ones

4 tens 8 ones

8 tens 8 ones