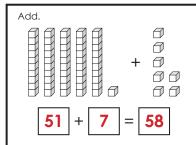

Add.

Add.

Wes is 6 years old. Mia is 9 years older. How old is Mia?

$$6 + 9 = 15$$

answer: 15 years old

**53** is less than **58** 

Amir and his family eat dinner at 5:00. Which clock shows 5:00?

Fill in the missing numbers.