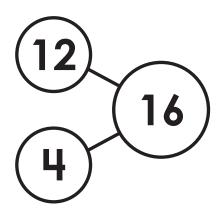

#### **Math Buzz**

Subtract.

Write the fact family for the numbers in the number bond.