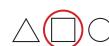

Compare.

Which flat surface does a cube have?

both tables combined?

$$6 + 5 + 1 = 12$$

6 kids sit at the front table. 5 kids sit at

the back table. 1 more kid sat at the back table. How many kids are at

answer: 12 kids