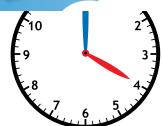

Add.

Wes is 6 years old. Mia is 9 years older. How old is Mia?

$$6 + 9 = 15$$

answer: 15 years old

**53** is less than **58** 

Amir and his family eat dinner at 5:00. Which clock shows 5:00?

Fill in the missing numbers.