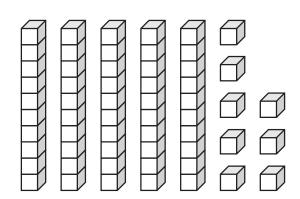

More kids wear glasses.

Fewer kids wear glasses.

How many tens and ones make this number?

4 tens 4 ones 8 tens 4 ones

4 tens 8 ones

8 tens 8 ones