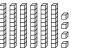

# Preview

Please log in to download the printable version of this worksheet.

How many kids do not wear glasses? \_\_\_\_\_

How many kids wear glasses? \_\_\_\_\_

Which is true?

More kids wear glasses. Fewer kids wear glasses.

answer: \_\_\_\_ kias

About how many squares long is the nail?

64 > 59

The nail is about 3 squares long.

Use the graph to answer the questions.

How many kids do not wear glasses?

How many kids wear glasses? 4 Which is true?

More kids wear glasses.

Fewer kids wear glasses.

How many tens and ones make this number?

4 tens 4 ones 8 tens 4 ones

4 tens 8 ones

8 tens 8 ones