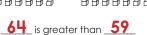

answer: \_\_\_\_ kias

About how many squares long is the nail?

64 > 59

The nail is about 3 squares long.

Use the graph to answer the questions.

How many kids do not wear glasses?

How many kids wear glasses? 4 Which is true?