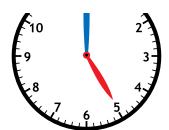

Add.

Wes is 6 years old. Mia is 9 years older. How old is Mia?

$$6 + 9 = 15$$

answer: 15 years old

**53** is less than **58** 

Amir and his family eat dinner at 5:00. Which clock shows 5:00?

Fill in the missing numbers.