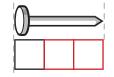

#### Math Buzz

Add.

About how many squares long is the nail?

The nail is about \_\_\_\_\_

answer: \_\_\_\_ kias

About how many squares long is the nail?

64 > 59

The nail is about 3 squares long.

Use the graph to answer the questions.

How many kids do not wear glasses?

How many kids wear glasses? 4 Which is true?