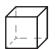

Compare.

Which flat surface does a cube have?

both tables combined?

$$6 + 5 + 1 = 12$$

6 kids sit at the front table. 5 kids sit at

the back table. 1 more kid sat at the back table. How many kids are at

answer: 12 kids