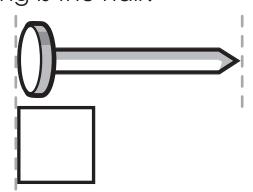

#### Math Buzz

Add.

About how many squares long is the nail?

The nail is about \_\_\_\_\_

answer: \_\_\_\_ kias

About how many squares long is the nail?

64 > 59

The nail is about 3 squares long.

Use the graph to answer the questions.

How many kids do not wear glasses?

How many kids wear glasses? 4 Which is true?