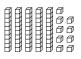

# Preview

Please log in to download the printable version of this worksheet.

How many kids do not wear glasses? \_\_\_\_\_

How many kids wear glasses? \_\_\_\_\_

Which is true?

More kids wear glasses. Fewer kids wear glasses.

answer: \_\_\_\_ kias

About how many squares long is the nail?

64 > 59

The nail is about 3 squares long.

Use the graph to answer the questions.

How many kids do not wear glasses?

How many kids wear glasses? 4 Which is true?

More kids wear glasses.

Fewer kids wear glasses.

How many tens and ones make this number?

4 tens 4 ones 8 tens 4 ones

4 tens 8 ones

8 tens 8 ones