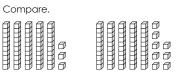

#### Math Buzz

Compare.

\_\_\_\_\_ is less than \_\_\_\_\_

Compare.

Which flat surface does a cube have?

both tables combined?

$$6 + 5 + 1 = 12$$

6 kids sit at the front table. 5 kids sit at

the back table. 1 more kid sat at the back table. How many kids are at

answer: 12 kids

answer: \_\_\_\_ kias

About how many squares long is the nail?

64 > 59

The nail is about 3 squares long.

Use the graph to answer the questions.

How many kids do not wear glasses?

How many kids wear glasses? 4 Which is true?