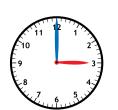

#### Math Buzz

Which fact is related to this subtraction fact?

$$12 - 7 = 5$$

$$12 + 7 = 19$$

$$7 + 5 = 12$$

$$6 + 6 = 12$$

$$12 + 7 = 19$$
  $7 + 5 = 12$   $6 + 6 = 12$   $12 + 5 = 17$ 

Draw the hour hand to show 3:00.

#### **ANSWERS**

Which fact is related to this subtraction fact?

$$12 - 7 = 5$$

12 + 7 = 19

$$7 + 5 = 12$$

6 + 6 = 12

12 + 5 = 17

Draw the hour hand to show 3:00.

Add.

Wes is 6 years old. Mia is 9 years older. How old is Mia?

$$6 + 9 = 15$$

answer: 15 years old

**53** is less than **58** 

Amir and his family eat dinner at 5:00. Which clock shows 5:00?

Fill in the missing numbers.