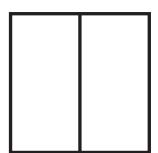

# Preview

Please log in to download the printable version of this worksheet.

Fill in the missing numbers.

The square shows \_\_\_\_\_ halves.

The \_\_\_\_\_ equal parts make 1 whole.

Name: \_\_\_\_\_

The square shows 2 halves.