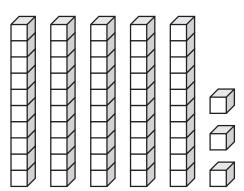

Name:



# Daily Math Practice

#### Math Buzz

Which fact is related to this subtraction fact?

$$12 - 7 = 5$$

$$12 + 7 = 19$$

$$7 + 5 = 12$$

$$6 + 6 = 12$$

$$12 + 7 = 19$$
  $7 + 5 = 12$   $6 + 6 = 12$   $12 + 5 = 17$ 

Draw the hour hand to show 3:00.

Add.







# Preview

Please log in to download the printable version of this worksheet.

|  | _ |
|--|---|
|  |   |



Wes is 6 years old. Mia is 9 years older. How old is Mia?



answer: \_\_\_\_\_ years old

Name: \_\_\_\_\_



#### Math Buzz

Compare.





\_\_\_\_\_ is less than \_\_\_\_\_



# Preview

Please log in to download the printable version of this worksheet.









Fill in the missing numbers.



The square shows \_\_\_\_\_ halves.

The \_\_\_\_\_ equal parts make 1 whole.

Name: \_\_\_\_\_



#### **Math Buzz**

Subtract.



Write the fact family for the numbers in the number bond.





# Preview

Please log in to download the printable version of this worksheet.



10 kids were at the birthday party. 4 had ice cream and the rest had cake. How many kids had cake?

answer: \_\_\_\_ kids



Name: \_\_\_\_\_



#### Math Buzz

Fill in the missing numbers.

| 61 | 62 | 63 | 64 | 65 | 66 | 67 | 68 | 69 | 70 |
|----|----|----|----|----|----|----|----|----|----|
| 71 | 72 | 73 | 74 | 75 | 76 | 77 | 78 | 79 | 80 |
| 81 | 82 | 83 |