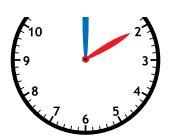

#### Math Buzz

Which fact is related to this subtraction fact?

$$12 - 7 = 5$$

$$12 + 7 = 19$$

$$7 + 5 = 12$$

$$6 + 6 = 12$$

$$12 + 7 = 19$$
  $7 + 5 = 12$   $6 + 6 = 12$   $12 + 5 = 17$ 

Draw the hour hand to show 3:00.

#### **ANSWERS**

Which fact is related to this subtraction fact?

$$12 - 7 = 5$$

12 + 7 = 19

$$7 + 5 = 12$$

6 + 6 = 12

12 + 5 = 17

Draw the hour hand to show 3:00.