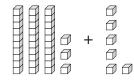

\_\_\_> \_\_\_\_



6 kids sit at the front table. 5 kids sit at the back table. 1 more kid sat at the back table. How many kids are at both tables combined?

answer: \_\_\_\_\_ kids



Name:



#### Math Buzz

Add.













About how many squares long is the nail?



The nail is about \_\_\_\_\_



# Preview

Please log in to download the printable version of this worksheet.



How many kids do not wear glasses? \_\_\_\_\_

How many kids wear glasses? \_\_\_\_\_

Which is true?

More kids wear glasses. Fewer kids wear glasses.

4 tens 4 ones

8 tens 4 ones

4 tens 8 ones

8 tens 8 ones

#### Math Buzz )

#### **ANSWERS**





Which fact is related to this subtraction fact?

$$12 - 7 = 5$$

12 + 7 = 19

$$7 + 5 = 12$$

6 + 6 = 12

12 + 5 = 17

Draw the hour hand to show 3:00.



Add.



Wes is 6 years old. Mia is 9 years older. How old is Mia?

$$6 + 9 = 15$$

answer: 15 years old



**53** is less than **58** 



Amir and his family eat dinner at 5:00. Which clock shows 5:00?







Fill in the missing numbers.



The square shows 2 halves.



# Preview

Please log in to download the printable version of this worksheet.

Fill in the missing numbers.

|    |    |    |    | _  |    |    |    |    |    |
|----|----|----|----|----|----|----|----|----|----|
|    | 62 |    |    |    |    |    |    |    |    |
| 71 | 72 | 73 | 74 | 75 | 76 | 77 | 78 | 79 | 80 |
| 81 | 82 | 83 | 84 | 85 | 86 | 87 | 88 | 89 | 90 |

Compare.









Which flat surface does a cube have?



both tables combined?

$$6 + 5 + 1 = 12$$

6 kids sit at the front table. 5 kids sit at

the back table. 1