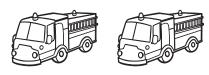

## Community Helpers Counting to 9

| How | many fire trucks? |
|-----|-------------------|
|     |                   |

How many police cars?

## Community Helpers Counting to 9

How many fire trucks?

2

How many police cars?

Please log in to download the printable version of this worksheet.