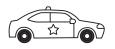

## Community Helpers Counting to 9

| How | many fire trucks? |
|-----|-------------------|
|     |                   |

How many police cars?

## Community Helpers Counting to 9

How many fire trucks?

2

How many police cars?

Please log in to download the printable version of this worksheet.