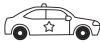

## Community Helpers Counting to 9

| How | many fire trucks? |
|-----|-------------------|
|     |                   |

How many police cars?

## Community Helpers Counting to 9

How many fire trucks?

2

How many police cars?

Please log in to download the printable version of this worksheet.