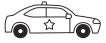

## Community Helpers Counting to 9

| How | many fire trucks? |
|-----|-------------------|
|     |                   |

How many police cars?

## Community Helpers Counting to 9

How many fire trucks?

2

How many police cars?

Please log in to download the printable version of this worksheet.