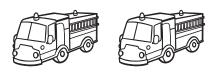

## Community Helpers Counting to 9

| How | many fire trucks? |
|-----|-------------------|
|     |                   |

How many police cars?

## Community Helpers Counting to 9

How many fire trucks?

2

How many police cars?

Please log in to download the printable version of this worksheet.