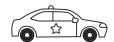

## Community Helpers Counting to 9

| How | many fire trucks? |
|-----|-------------------|
|     |                   |

How many police cars?

## Community Helpers Counting to 9

How many fire trucks?

2

How many police cars?

Please log in to download the printable version of this worksheet.