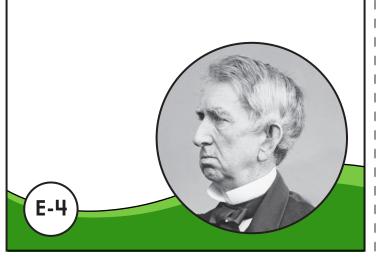

E-4

I served as the secretary of state under Presidents Abraham Lincoln and Andrew Johnson.

Super Teacher Worksheets - www.superteacherworksheets.com

E-4

I am William Seward.

| Who am I? [Know It!]                     | Who am I? [Know It!]                                                                   |
|------------------------------------------|----------------------------------------------------------------------------------------|
| Name:<br>Date:<br>Answer:                | Name:<br>Date:<br>Answer:                                                              |
| Who am I? [Know It!]<br>Name:            | Who am I? [Know It!]<br>Name:                                                          |
|                                          | <b>Preview</b><br>Please log in to download<br>he printable version of this worksheet. |
| Name:                                    | Name:                                                                                  |
| Date:                                    | Date:<br>Answer:                                                                       |
| Who am I?    Item (know Item)      Name: | Who am I?  Item (Know Ite)    Name:                                                    |