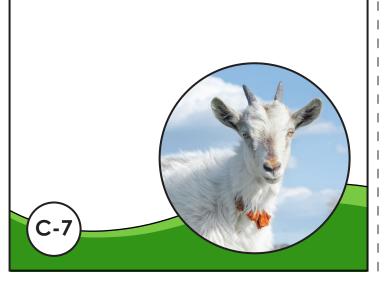

Clue

Preview Please log in to download the printable version of this worksheet.

I am a smart animal. If I live on a farm, I can be very good at figuring out how to escape from my pen!

C-7

I have hair that is white, black, gray, brown, or red. I have a short tail that points up. I usually have two horns.