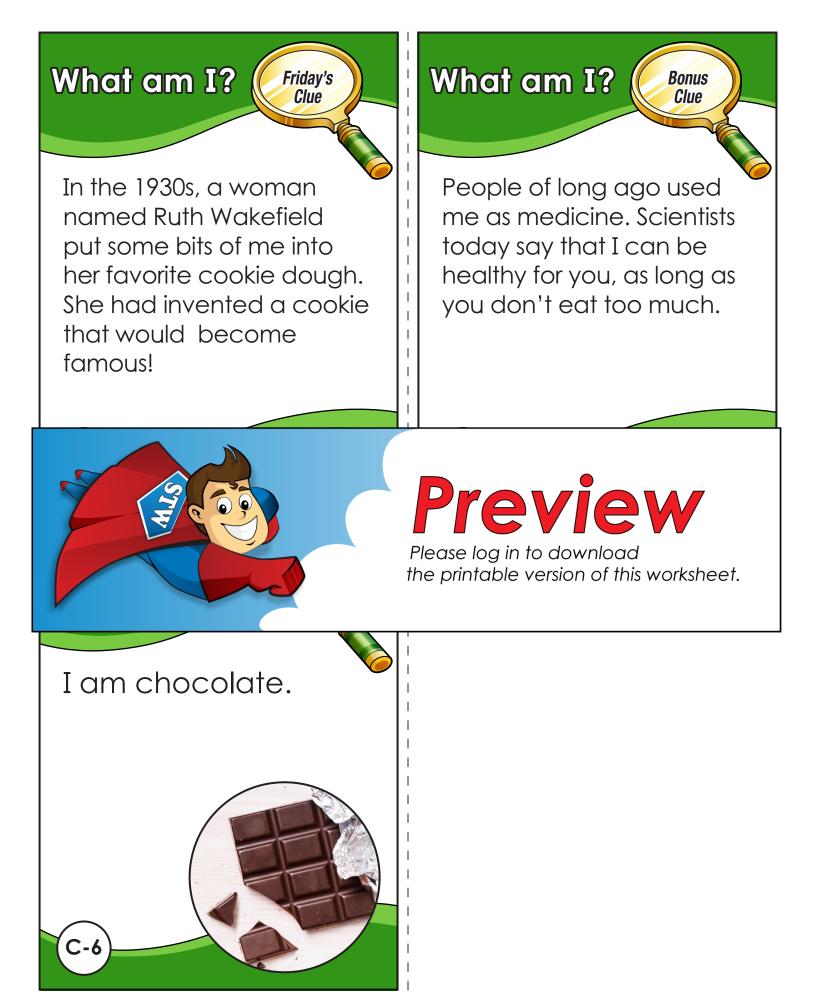

C-6

Over time, people found new ways to grind, mix, and heat them that made them even better. The beans became more like forms of me that you would recognize today.

Now you can find me in sweets such as cake, candy, and cookies. People still use me in a hot drink.