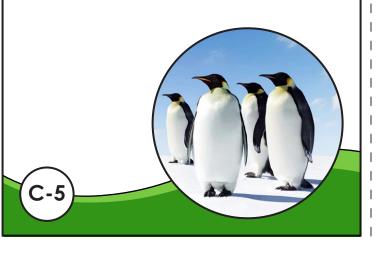

## What are we?

Like you, we stand and walk upright. We have short legs. We swing from side to side a bit (or waddle) as we walk.

Bonus

Clue

We are usually black and white. We look like we are all dressed up in tuxedos!

Preview Please log in to download the printable version of this worksheet.

We are penguins.

| What are we? [Know It!]        | What are we? [Know It!]                                                                 |
|--------------------------------|-----------------------------------------------------------------------------------------|
|                                |                                                                                         |
| Name:                          | Name:                                                                                   |
| Date:                          | Date:                                                                                   |
| Answer:                        | Answer:                                                                                 |
| What are we? [Know It!]        | What are we? [Know It!]                                                                 |
| Name:                          | Name:                                                                                   |
|                                | <b>Preview</b><br>Please log in to download<br>the printable version of this worksheet. |
| Name:                          | Name:                                                                                   |
| Date:                          | Date:                                                                                   |
| Answer:                        | Answer:                                                                                 |
| What are we? Know It!<br>Name: | What are we?                                                                            |
| Date:                          | Date:                                                                                   |
| Answer:                        | Answer:                                                                                 |