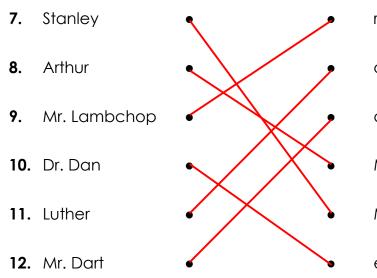

# Match each character with his/her description. Draw straight lines. Stanley rolled up Stanley like a paper to carry him 7. one of the sneak thieves Arthur 8. director of the art museum 9. Mr. Lambchop 10. Dr. Dan Mr. and Mrs. Lambchop's youngest son 11. Luther Mr. and Mrs. Lambchop's oldest son examined Stanley to be sure he is okay after **12.** Mr. Dart he becomes flat 13. How did Stanley become flat? How did Stanley get stuck in a tree? 14. 15. How did Stanley help catch the sneak thieves?

#### Match each character with his/her description. Draw straight lines.

rolled up Stanley like a paper to carry him

one of the sneak thieves

director of the art museum

Mr. and Mrs. Lambchop's youngest son

Mr. and Mrs. Lambchop's oldest son

examined Stanley to be sure he is okay after he becomes flat