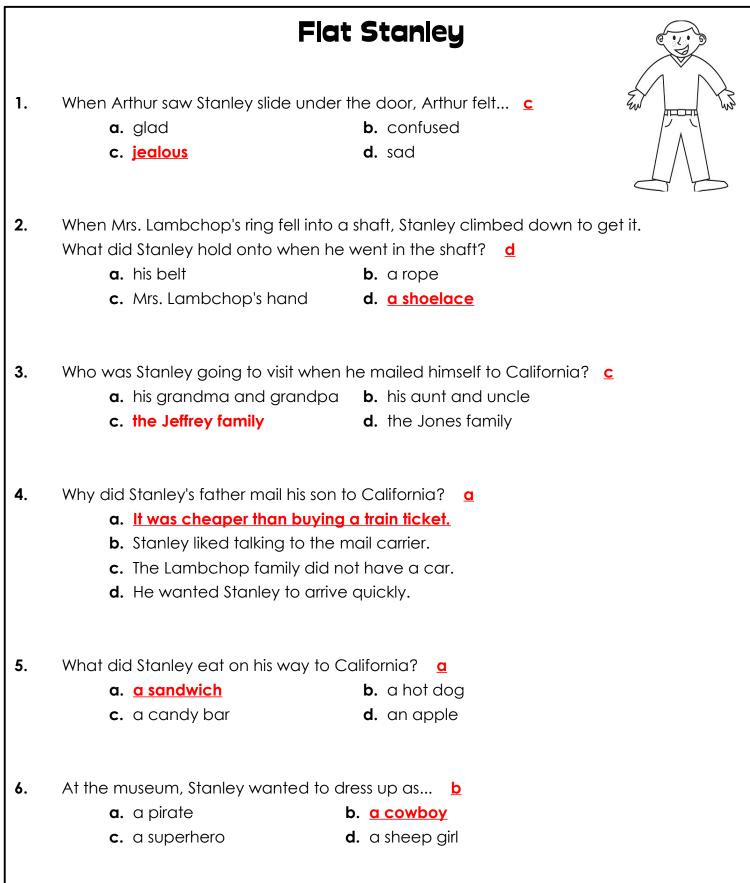

Name: \_\_\_\_

# Match each character with his/her description. Draw straight lines. Stanley rolled up Stanley like a paper to carry him 7. one of the sneak thieves Arthur 8. director of the art museum 9. Mr. Lambchop 10. Dr. Dan Mr. and Mrs. Lambchop's youngest son 11. Luther Mr. and Mrs. Lambchop's oldest son examined Stanley to be sure he is okay after **12.** Mr. Dart he becomes flat 13. How did Stanley become flat? How did Stanley get stuck in a tree? 14. 15. How did Stanley help catch the sneak thieves?

## **ANSWER KEY**

### ANSWER KEY

#### Match each character with his/her description. Draw straight lines.

rolled up Stanley like a paper to carry him

one of the sneak thieves

director of the art museum

Mr. and Mrs. Lambchop's youngest son

Mr. and Mrs. Lambchop's oldest son

examined Stanley to be sure he is okay after he becomes flat

### **13.** How did Stanley become flat?

He was sleeping and a bulletin board crashed down on him.

14. How did Stanley get stuck in a tree?

Arthur was flying him like a kite. When Arthur became bored, he put the string in the wedge of a tree and left with some other boys. Stanley landed in a tree.

15. How did Stanley help catch the sneak thieves?

He dressed up as a sheep girl and stood in a picture frame on the wall. When the art thieves came in, he yelled for help.